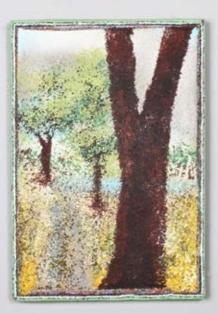

Departure: Shoreline Study I, 2021

kilnformed glass - wall panel 295 h x 210 w x 5mm d

\$3,600 AUD incl GST

*Inlet: Shoreline Study II,* 2021

kilnformed glass - wall panel 295 h x 205 w x 5mm d

\$3,600 AUD incl GST

Horizon, 2020

kilnformed glass - wall panel 590 h x 420 w x 10mm d

\$6,500 AUD incl GST

Blue Lake, 2020

kilnformed glass - wall panel 245 h x 320 w x 10mm d

\$3,600 AUD incl GST

80. JESSICA LOUGHLIN

studies in blue i and ii, 2021