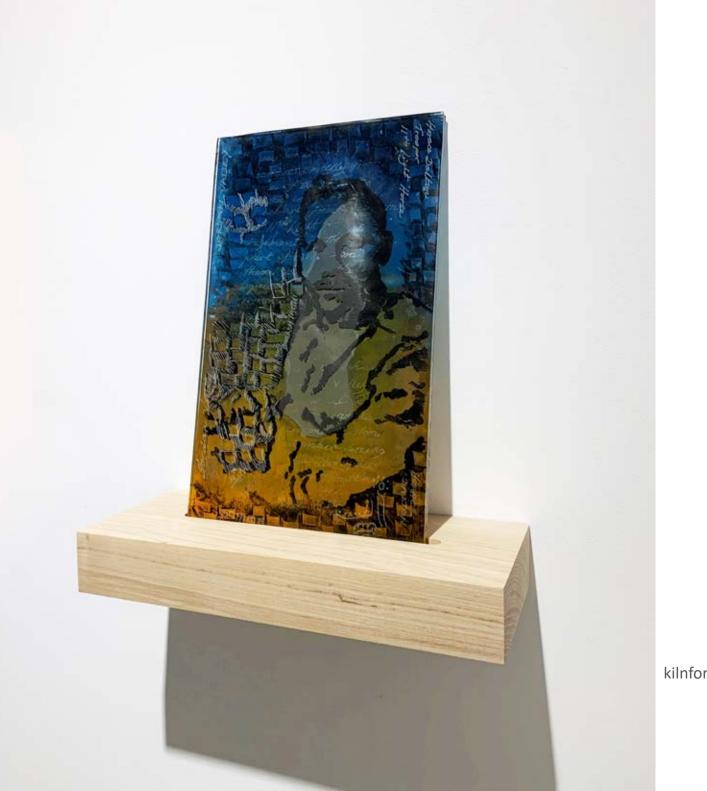

## 73. JENNI KEMARRE MARTINIELLO

Pages from the Black ANZACs Sketchbook, 2019

kilnformed, enamelled and engraved glass on timber shelf 350 h x 210 w x 12mm d (glass only)

\$2,800 AUD incl GST