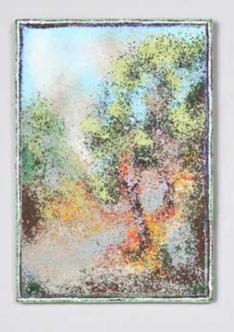

Departure: Shoreline Study I, 2021

kilnformed glass - wall panel 295 h x 210 w x 5mm d

\$3,600 AUD incl GST

*Inlet: Shoreline Study II,* 2021

kilnformed glass - wall panel 295 h x 205 w x 5mm d

\$3,600 AUD incl GST

Horizon, 2020

kilnformed glass - wall panel 590 h x 420 w x 10mm d

\$6,500 AUD incl GST

Blue Lake, 2020

kilnformed glass - wall panel 245 h x 320 w x 10mm d

\$3,600 AUD incl GST

80. JESSICA LOUGHLIN

studies in blue i and ii, 2021