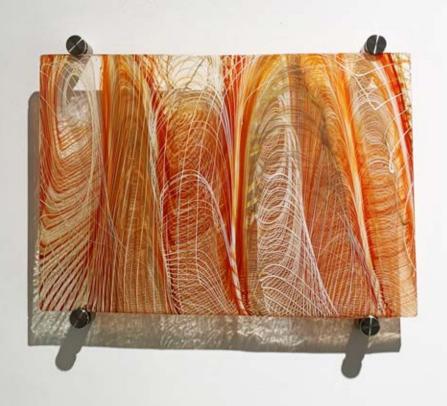

\$5,500 AUD incl GST

29. MEL DOUGLAS

Infinite Space IV, 2021

kiln formed, cold worked and engraved glass wall panels - pair  $400\ h\ x\ 410\ w\ x\ 15mm\ d$ 

\$5,500 AUD incl GST

*Limit,* 2021

kiln formed, cold worked glass wall panels - set of 3  $625 \text{ h} \times 300 \text{w} \times 15 \text{mm} \text{ d}$ 

\$4,800 AUD incl GST - SOLD

Partition, 2021

kiln formed, cold worked glass wall panels - set of 3  $200 \text{ h} \times 620 \text{ w} \times 10 \text{mm} \text{ d}$ 

\$2,500 AUD incl GST

Internal / External, 2021