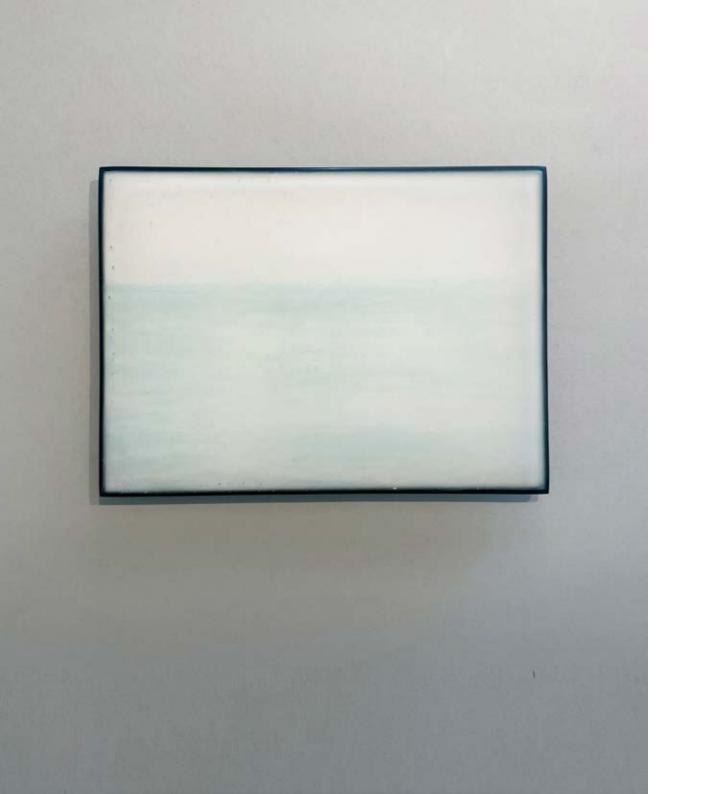

Departure: Shoreline Study I, 2021

kilnformed glass - wall panel 295 h x 210 w x 5mm d

\$3,600 AUD incl GST

*Inlet: Shoreline Study II,* 2021

kilnformed glass - wall panel 295 h x 205 w x 5mm d

\$3,600 AUD incl GST

Horizon, 2020

kilnformed glass - wall panel 590 h x 420 w x 10mm d

\$6,500 AUD incl GST

Blue Lake, 2020

kilnformed glass - wall panel 245 h x 320 w x 10mm d

\$3,600 AUD incl GST

80. JESSICA LOUGHLIN

studies in blue i and ii, 2021