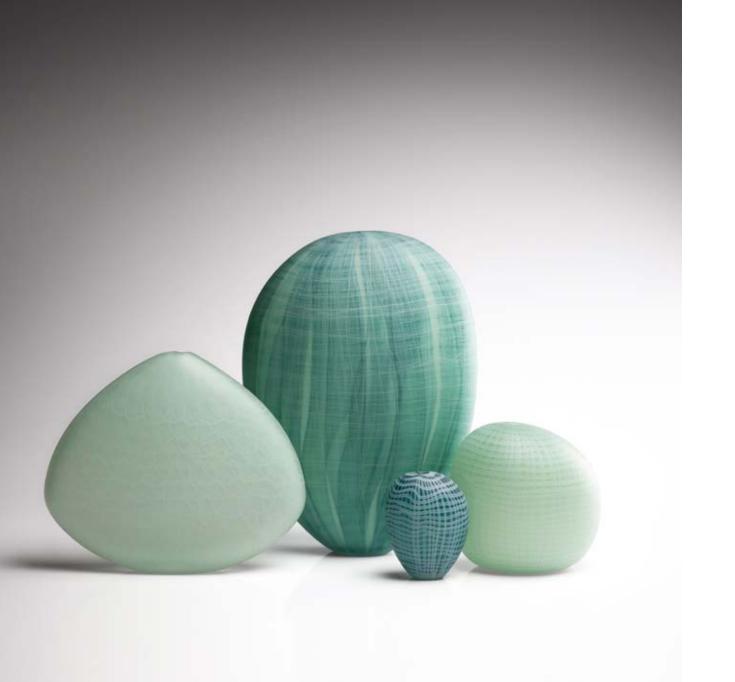

Liminal Study - Steel Blue, 2021

kiln formed and carved glass wall panel 203 h x 275 w x 15mm d

17. COBI COCKBURN

*Grid Lines # 1,* 2021

cast glass 390 h x 390 w x 45mm d

\$6,600 AUD incl GST - SOLD

18. COBI COCKBURN

*Grid Lines # 2,* 2021

cast glass 390 h x 390 w x 45mm d

\$6,600 AUD incl GST - SOLD

19. COBI COCKBURN

*Grid Lines # 3,* 2021

cast glass 390 h x 390 w x 45mm d

\$6,600 AUD incl GST - SOLD

20. MATTHEW CURTIS