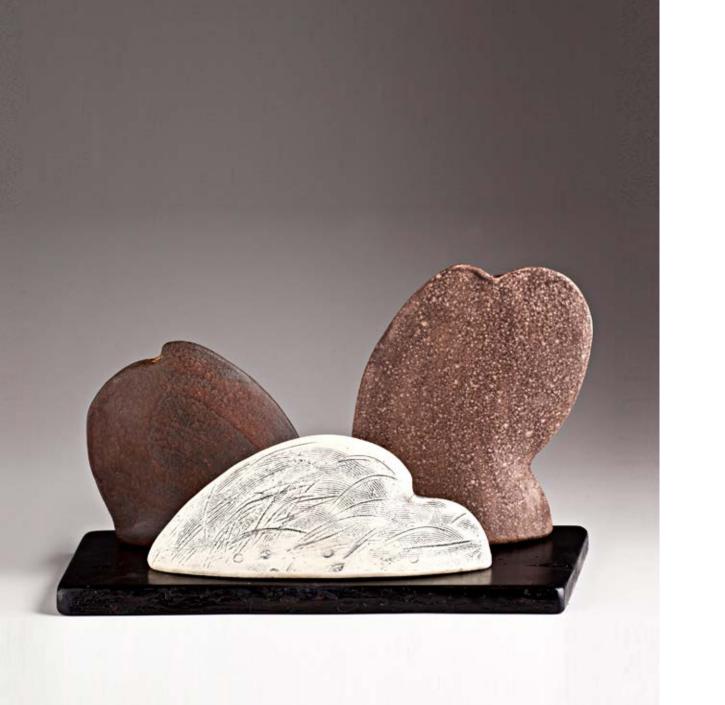

\$4,600 AUD incl GST

23. GREG DALY

Marquette I, 2021

lustre glaze ceramics with slate 240 h x 200 w x 190mm d

\$1,450 AUD incl GST

24. GREG DALY

Marquette II, 2021

lustre glaze ceramics 270 h x 135mm d

\$950 AUD incl GST

25. GREG DALY

Marquette III, 2021

lustre glaze ceramics 200 h x 150 w x 110mm d

\$750 AUD incl GST

Infinite Space I, 2021

kiln formed, cold worked and engraved glass wall panels - pair 195 h x 410 w x 15mm d