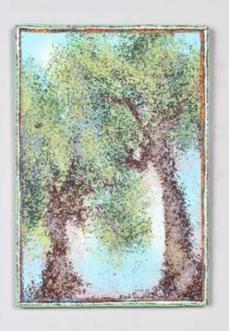

Departure: Shoreline Study I, 2021

kilnformed glass - wall panel 295 h x 210 w x 5mm d

\$3,600 AUD incl GST

*Inlet: Shoreline Study II,* 2021

kilnformed glass - wall panel 295 h x 205 w x 5mm d

\$3,600 AUD incl GST

Horizon, 2020

kilnformed glass - wall panel 590 h x 420 w x 10mm d

\$6,500 AUD incl GST

Blue Lake, 2020

kilnformed glass - wall panel 245 h x 320 w x 10mm d

\$3,600 AUD incl GST

80. JESSICA LOUGHLIN

studies in blue i and ii, 2021