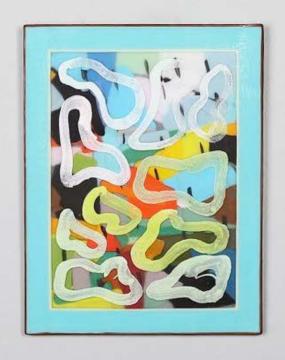

Horizon, 2020

kilnformed glass - wall panel 590 h x 420 w x 10mm d

\$6,500 AUD incl GST

Blue Lake, 2020

kilnformed glass - wall panel 245 h x 320 w x 10mm d

\$3,600 AUD incl GST

80. JESSICA LOUGHLIN

studies in blue i and ii, 2021

kilnformed and cold worked glass - wall panels 280 h x 280 w x 30mm d and 285 h x 285 w x 28mm d

\$7,700 AUD incl GST - pair - SOLD