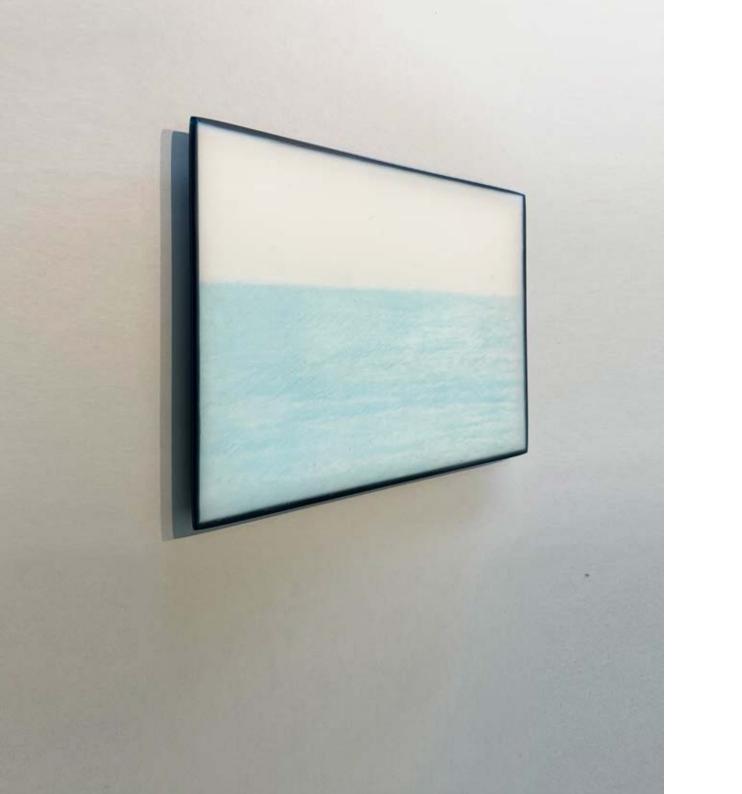

Departure: Shoreline Study I, 2021

kilnformed glass - wall panel 295 h x 210 w x 5mm d

\$3,600 AUD incl GST

*Inlet: Shoreline Study II,* 2021

kilnformed glass - wall panel 295 h x 205 w x 5mm d

\$3,600 AUD incl GST