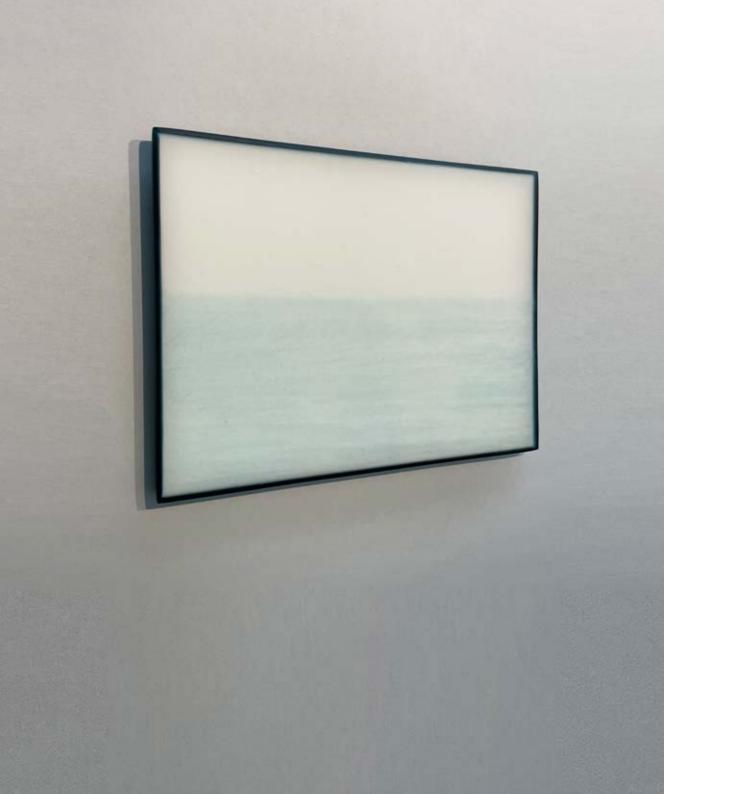

Departure: Shoreline Study I, 2021

kilnformed glass - wall panel 295 h x 210 w x 5mm d

\$3,600 AUD incl GST

*Inlet: Shoreline Study II,* 2021

kilnformed glass - wall panel 295 h x 205 w x 5mm d

\$3,600 AUD incl GST

Horizon, 2020

kilnformed glass - wall panel 590 h x 420 w x 10mm d

\$6,500 AUD incl GST

Blue Lake, 2020

kilnformed glass - wall panel 245 h x 320 w x 10mm d

\$3,600 AUD incl GST

80. JESSICA LOUGHLIN

studies in blue i and ii, 2021