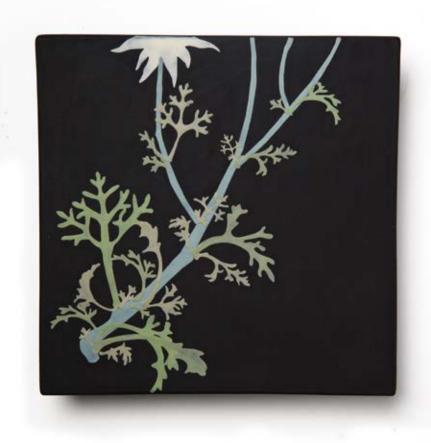

\$3,650 AUD incl GST

Hakea propinque, 2021

porcelain, hand-drawn stencils, engobe 273 h x 180 w x 105mm d

\$1,200 AUD incl GST

Pink Spider Flower, 2021

black midfire clay, hand-drawn stencils, engobe  $375 \text{ h} \times 207 \text{ w} \times 110 \text{mm} \text{ d}$ 