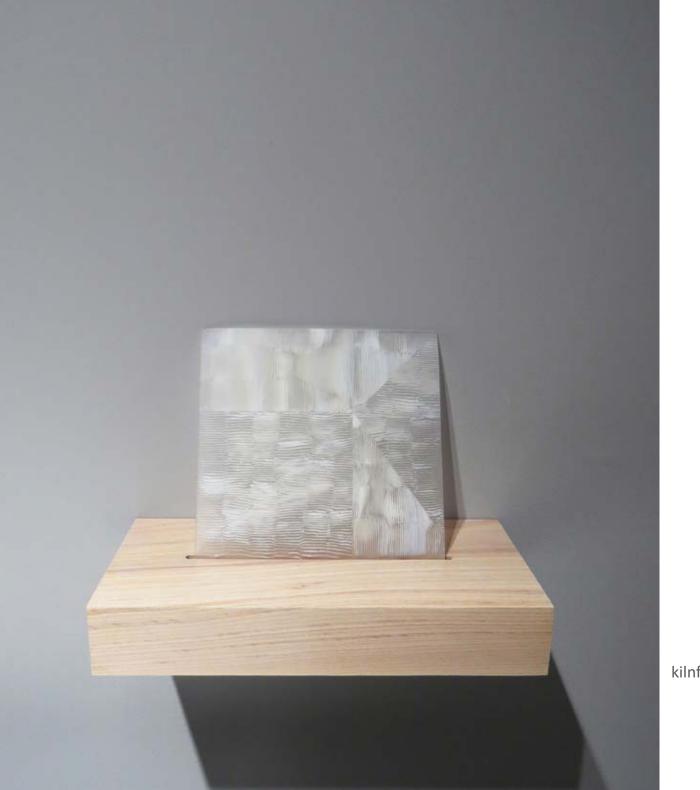

\$4,500 AUD incl GST - SOLD

Cloudscape Study I, 2021

kiln formed and carved glass wall panel 220 h x 225 w x 15mm d

Cloudscape Study II, 2021

kiln formed and carved glass wall panel 210 h x 230 w x 15mm d

Cloudscape Study III, 2021

kiln formed and carved glass wall panel 225 h x 175 w x 15mm d

\$900 AUD incl GST

Liminal Study I, 2021

kiln formed and carved glass wall panel 203 h x 275 w x 15mm d

Liminal Study II, 2021