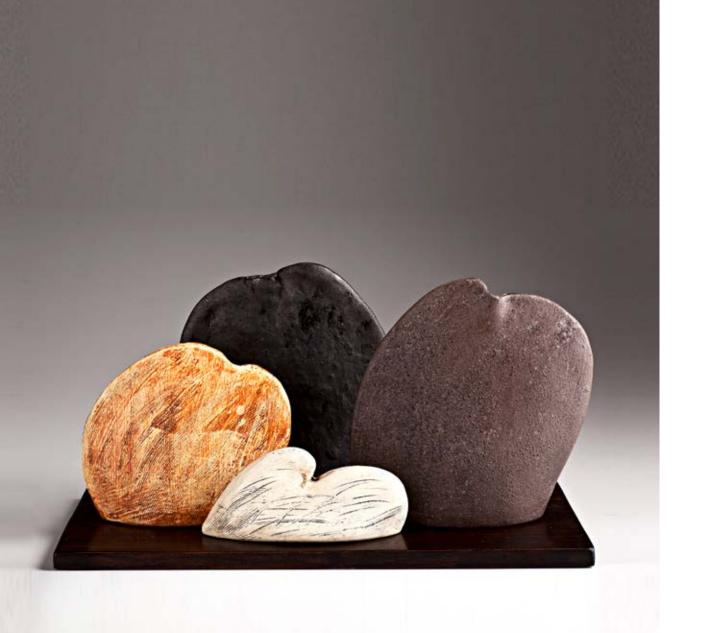

\$4,600 AUD incl GST

23. GREG DALY

Marquette I, 2021

lustre glaze ceramics with slate 240 h x 200 w x 190mm d

\$1,450 AUD incl GST

24. GREG DALY

Marquette II, 2021

lustre glaze ceramics 270 h x 135mm d

\$950 AUD incl GST

25. GREG DALY

Marquette III, 2021

lustre glaze ceramics 200 h x 150 w x 110mm d

\$750 AUD incl GST

Infinite Space I, 2021

kiln formed, cold worked and engraved glass wall panels - pair 195 h x 410 w x 15mm d