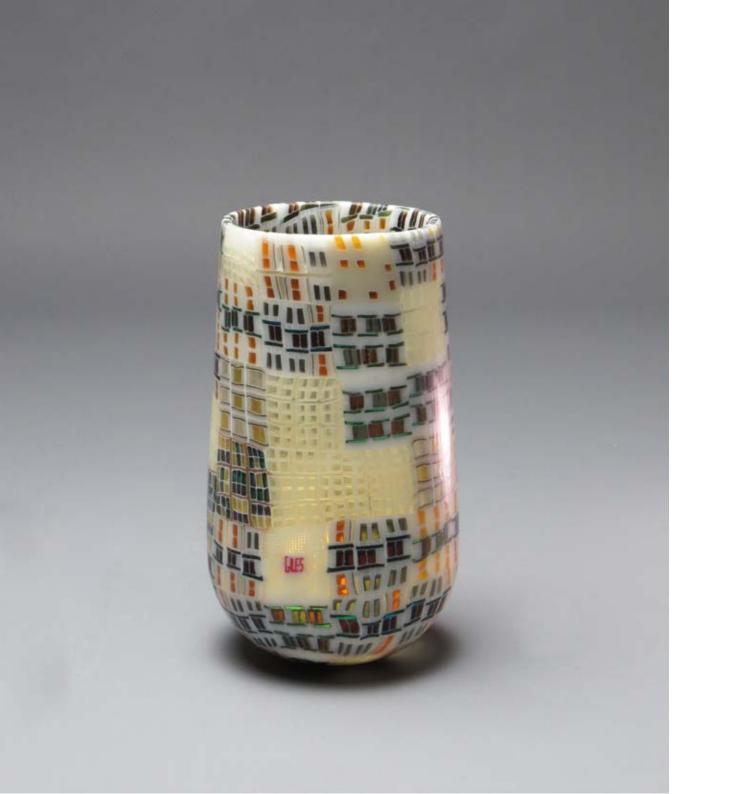

cold assembled, hot formed Murrini, hot formed and ground surface 140 h x 120mm d

\$4,500 AUD incl GST

Black and White, 2020

cold assembled, hot formed Murrini, hot formed and ground surface 140 h x 130mm d

\$4,500 AUD incl GST - SOLD

Red Check, 2020

cold assembled, hot formed Murrini, hot formed and ground surface 170 h x 110mm d

\$4,500 AUD incl GST

Facade, 2020

cold assembled, hot formed Murrini, hot formed and ground surface 185 h x 105mm d