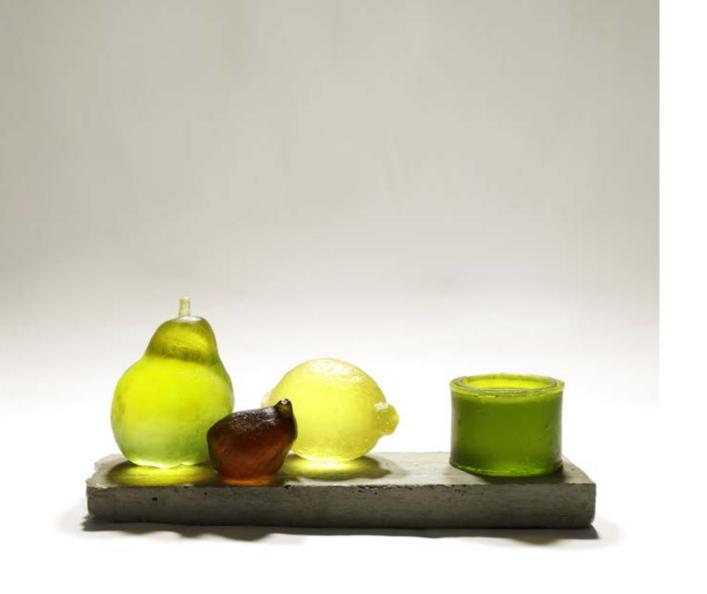

ue Cane, 2021

blown glass, wheel carved, stone and diamond wheel 110 h x 290mm d

\$3,900 AUD incl GST



36. BEN EDOLS AND KATHY ELLIOTT

Canopy Series - Red and Clear Murrini Base, 2021

blown glass, wheel carved, stone and diamond wheel 280 h x 130mm d

\$4,900 AUD incl GST



Black Box of Life's Journey Series, 2016

kiln formed glass - wall panel 410 h x 330 w x 80mm d - when hung

\$2,500 AUD incl GST - RESERVE



Words beginning with 'e' relevant to life's journey, 2016

kiln formed glass - wall panel 380 h x 300 w x 80mm d - when hung

\$2,500 AUD incl GST



Black House, 2018

kiln formed glass - wall panel 500 h x 340 w x 80mm d - when hung

\$2,700 AUD incl GST - RESERVE



Coming Home, Full Circle, 2018

cast and cold worked glass 200 h x 180 w x 40mm d

\$3,300 AUD incl GST



41. WENDY FAIRCLOUGH

Composition, 2021

cast lead crystal, cast concrete 100 h x 265 w x 90mm d

\$3,650 AUD incl GST



Hakea propinque, 2021

porcelain, hand-drawn stencils, engobe 273 h x 180 w x 105mm d

\$1,200 AUD incl GST



Pink Spider Flower, 2021

black midfire clay, hand-drawn stencils, engobe  $375 \text{ h} \times 207 \text{ w} \times 110 \text{mm} \text{ d}$ 

\$1,800 AUD incl GST - SOLD



Kurrajong, 2021

porcelain, hand-drawn stencils, engobe 336 h x 180 w x 118mm d

\$1,500 AUD incl GST



Newnes Plateau Banksia, 2021

black midfire clay, hand-drawn stencils, engobe 287 h x 192 w x 105mm d

\$1,200 AUD incl GST



Blechnum, 2021

black midfire clay, hand-drawn stencils, engobe - wall tile 251 h x 253 w x 6mm d

\$450 AUD incl GST



Eucalypt, 2021

black midfire clay,