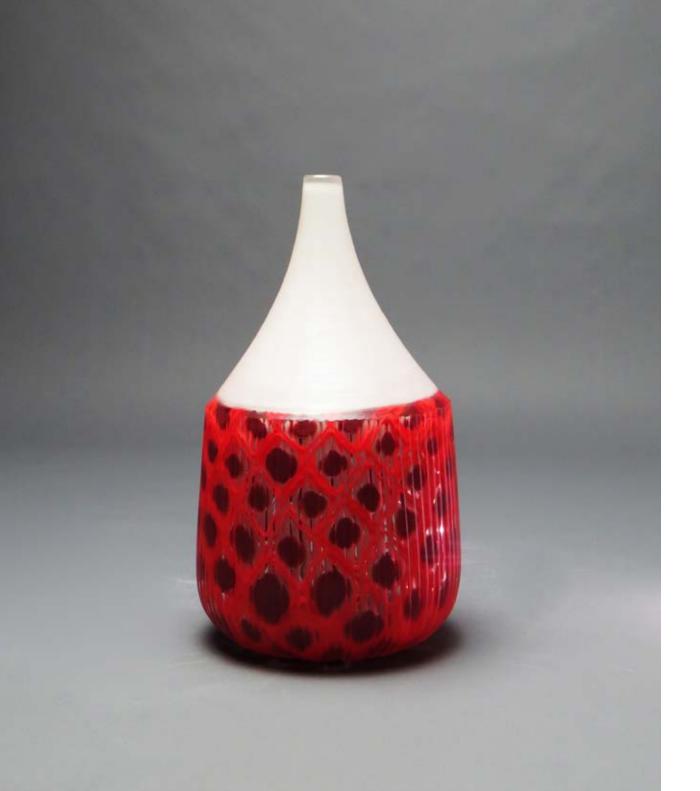

## 34. BEN EDOLS AND KATHY ELLIOTT

Canopy Series - Pink, White and Grey Cane, 2021

blown glass, wheel carved, stone and diamond wheel 160 h x 200mm d

\$4,200 AUD incl GST

## 35. BEN EDOLS AND KATHY ELLIOTT

Canopy Series - Yellow, Pink and Blue Cane, 2021

blown glass, wheel carved, stone and diamond wheel 110 h x 290mm d

\$3,900 AUD incl GST

36. BEN EDOLS AND KATHY ELLIOTT

Canopy Series - Red and Clear Murrini Base, 2021