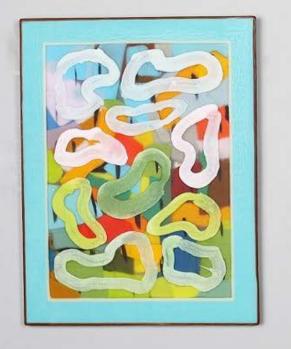

Horizon, 2020

kilnformed glass - wall panel 590 h x 420 w x 10mm d

\$6,500 AUD incl GST

Blue Lake, 2020

kilnformed glass - wall panel 245 h x 320 w x 10mm d

\$3,600 AUD incl GST

80. JESSICA LOUGHLIN

studies in blue i and ii, 2021

kilnformed and cold worked glass - wall panels 280 h x 280 w x 30mm d and 285 h x 285 w x 28mm d

\$7,700 AUD incl GST - pair - SOLD