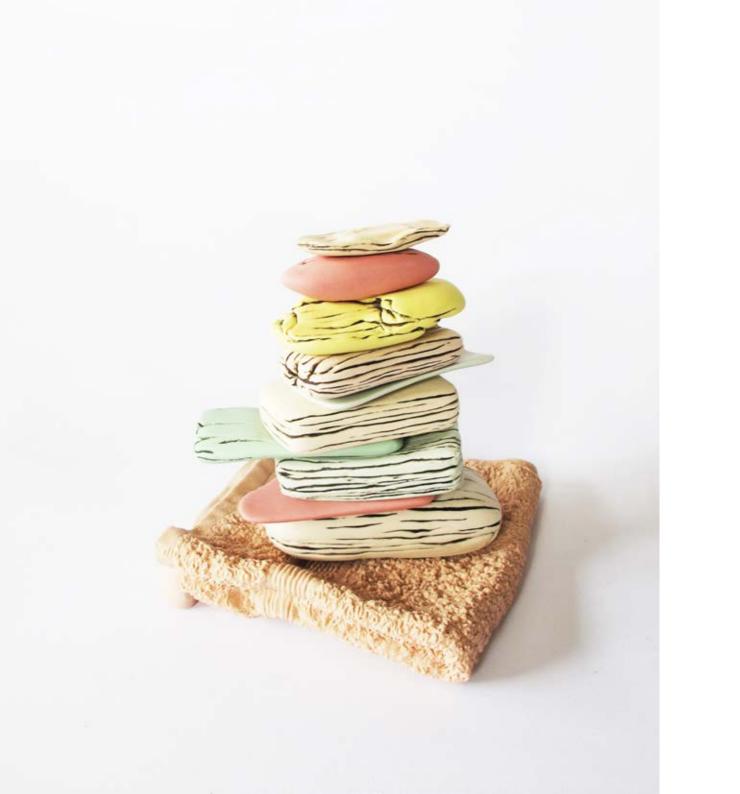

Study # 3, 2021

dry glaze ceramic, mid fired 160 h x 180mm d

\$1,400 AUD incl GST - RESERVE

*Study # 1,* 2021

dry glaze ceramic, mid fired 170 h x 160mm d

\$1,000 AUD incl GST

*Study # 2,* 2021

dry glaze ceramic, mid fired 170 h x 160mm d

\$1,000 AUD incl GST

*Study # 5,* 2021

dry glaze ceramic, mid fired 180 h x 150mm d

\$900 AUD incl GST

*Study # 4,* 2021

dry glaze ceramic, mid fired 150 h x 180mm d

\$1,200 AUD incl GST

*Tower,* 2021