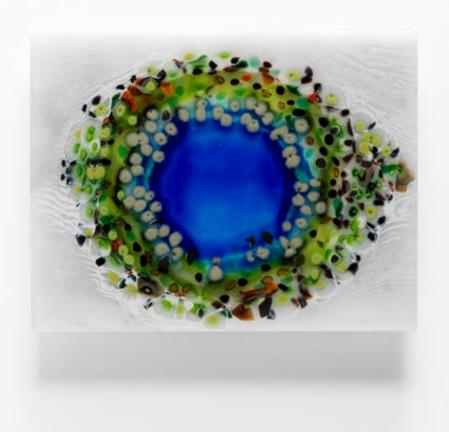

melled and engraved glass on timber shelf 350 h x 210 w x 12mm d (glass only)

\$2,800 AUD incl GST



## 74. JENNI KEMARRE MARTINIELLO

Treelines, 2020

hot blown and kilnformed glass with canes - wall panel 180 h x 270 w x 3mm d

\$2,800 AUD incl GST



## 75. JENNI KEMARRE MARTINIELLO

Ancestors: Red Ochre Creation Dreaming, 2020

hot blown and kilnformed glass with canes - wall panel  $250 \text{ h} \times 360 \text{ w} \times 6 \text{mm} \text{ d}$ 

\$3,400 AUD incl GST



Departure: Shoreline Study I, 2021

kilnformed glass - wall panel 295 h x 210 w x 5mm d

\$3,600 AUD incl GST



*Inlet: Shoreline Study II,* 2021

kilnformed glass - wall panel 295 h x 205 w x 5mm d

\$3,600 AUD incl GST



Horizon, 2020

kilnformed glass - wall panel 590 h x 420 w x 10mm d

\$6,500 AUD incl GST



Blue Lake, 2020

kilnformed glass - wall panel 245 h x 320 w x 10mm d

\$3,600 AUD incl GST



80. JESSICA LOUGHLIN

studies in blue i and ii, 2021

kilnformed and cold worked glass - wall panels 280 h x 280 w x 30mm d and 285 h x 285 w x 28mm d

\$7,700 AUD incl GST - pair - SOLD



## 81. JEFFERY MINCHAM AM

Austrakanthus I, 2021

stoneware with timber base 270 h x 490 w x 250mm d

\$2,400 AUD incl GST



82. JEFFERY MINCHAM AM

Australanthus II, 2021

stoneware with timber base 250 h x 510 w x 250mm d

\$2,800 AUD incl GST



83. JEFFERY MINCHAM AM

Teabowl with Mangrive Wood base, 2021

multi glazed and mid fired stoneware on wooden base  $80\ h\ x\ 115\ w\ x\ 80\mbox{mm}$  d

\$900 AUD incl GST



84. NICK MOUNT

Left: *Pomifera # 010121,* 2021

blown glass, granulare murrini, surfa