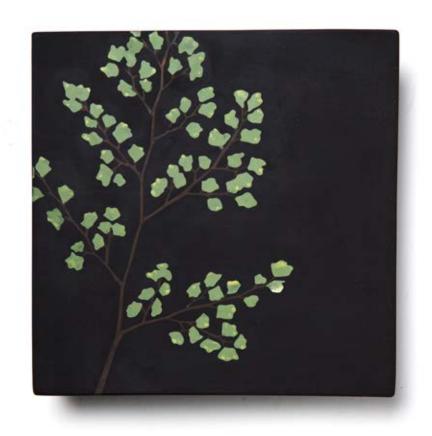

\$450 AUD incl GST

Flannel Flower, 2021

black midfire clay, hand-drawn stencils, engobe - wall tile 248 h x 253 w x 6mm d

Maidenhair Fern, 2021

black midfire clay, hand-drawn stencils, engobe - wall tile 250 h x 253 w x 6mm d