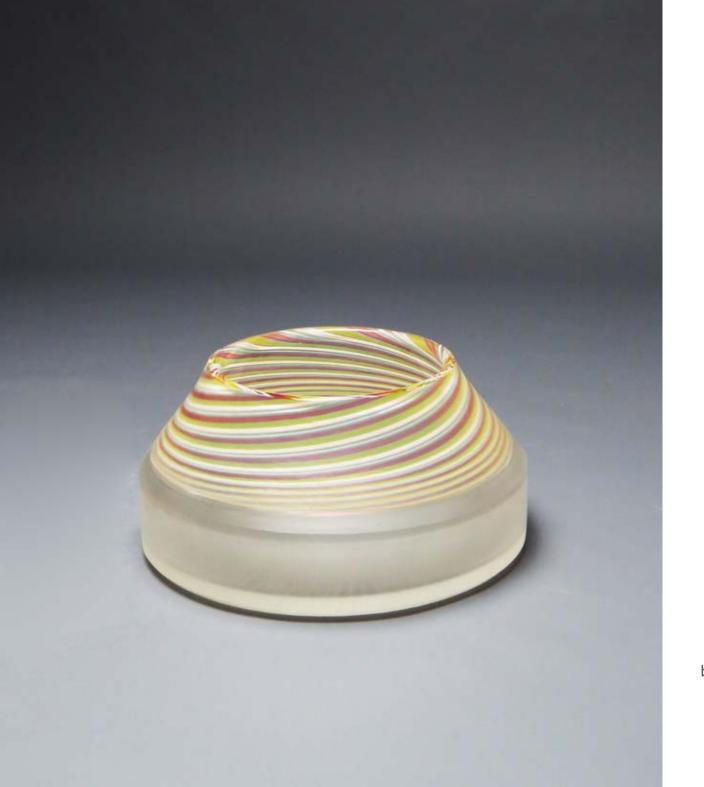

3. CLARE BELFRAGE

Warm Air, 2020

blown glass with cane drawing, coldworked 310 h x 370 w x 160mm d

4. CLARE BELFRAGE

Cool Light, 2021

blown glass with cane drawing, cold worked 290 h x 470 w x 160mm d

Red and Yellow Check, 2020

cold assembled, hot formed Murrini, hot formed and ground surface 140 h x 120mm d

\$4,500 AUD incl GST

Black and White, 2020

cold assembled, hot formed Murrini, hot formed and ground surface 140 h x 130mm d