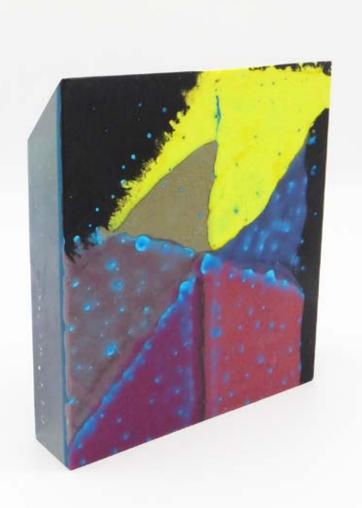

Study # 3, 2021

dry glaze ceramic, mid fired 160 h x 180mm d

\$1,400 AUD incl GST - RESERVE

*Study # 1,* 2021

dry glaze ceramic, mid fired 170 h x 160mm d

\$1,000 AUD incl GST

*Study # 2,* 2021

dry glaze ceramic, mid fired 170 h x 160mm d

\$1,000 AUD incl GST

*Study # 5,* 2021

dry glaze ceramic, mid fired 180 h x 150mm d

\$900 AUD incl GST

*Study # 4,* 2021

dry glaze ceramic, mid fired 150 h x 180mm d

\$1,200 AUD incl GST

*Tower,* 2021