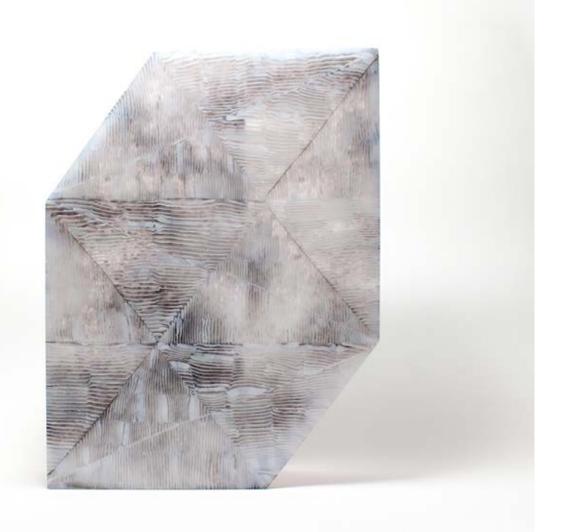

\$4,500 AUD incl GST - SOLD

Cloudscape Study I, 2021

kiln formed and carved glass wall panel 220 h x 225 w x 15mm d

Cloudscape Study II, 2021

kiln formed and carved glass wall panel 210 h x 230 w x 15mm d

Cloudscape Study III, 2021

kiln formed and carved glass wall panel 225 h x 175 w x 15mm d

\$900 AUD incl GST

Liminal Study I, 2021

kiln formed and carved glass wall panel 203 h x 275 w x 15mm d

Liminal Study II, 2021