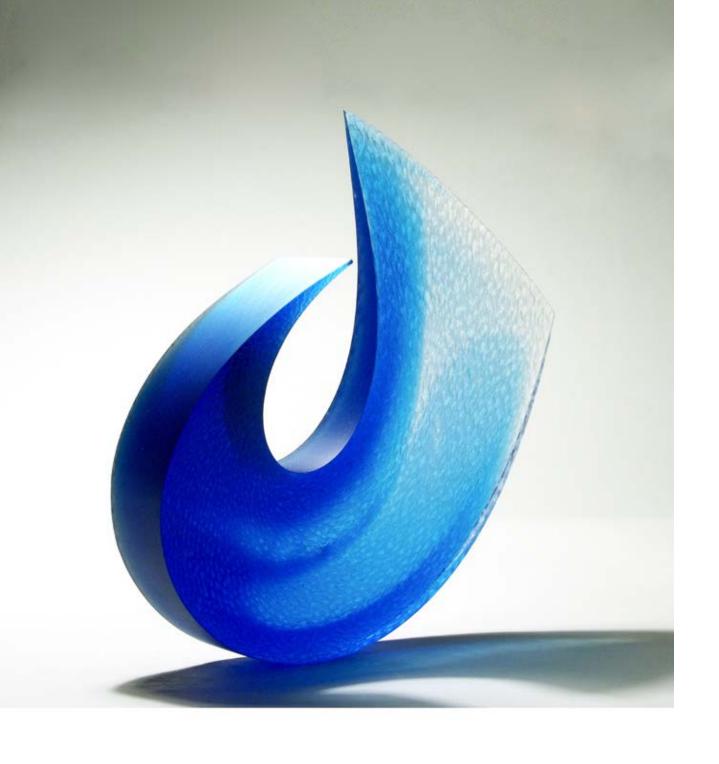

1. GALIA AMSEL

Floe 38, 2021

cast glass, sandblasted and etched, hand smoothed and polished 360 h x 340 w x 90mm d

\$8,500 AUD incl GST - SOLD

2. GALIA AMSEL

Surge 4, 2021

cast hand drawn glass stringers, hand smoothed and polished 405 h x 300 w x 70mm d