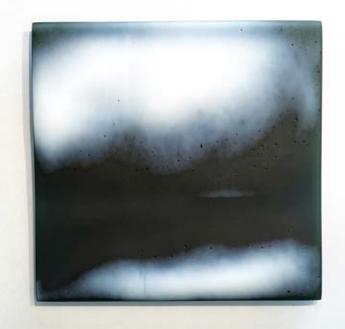

\$4,500 AUD incl GST - SOLD

Cloudscape Study I, 2021

kiln formed and carved glass wall panel 220 h x 225 w x 15mm d

Cloudscape Study II, 2021

kiln formed and carved glass wall panel 210 h x 230 w x 15mm d