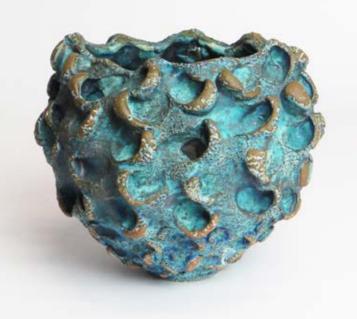

\$4,600 AUD incl GST

23. GREG DALY

Marquette I, 2021

lustre glaze ceramics with slate 240 h x 200 w x 190mm d

\$1,450 AUD incl GST

24. GREG DALY

Marquette II, 2021

lustre glaze ceramics 270 h x 135mm d

\$950 AUD incl GST

25. GREG DALY

Marquette III, 2021

lustre glaze ceramics 200 h x 150 w x 110mm d

\$750 AUD incl GST

Infinite Space I, 2021

kiln formed, cold worked and engraved glass wall panels - pair 195 h x 410 w x 15mm d