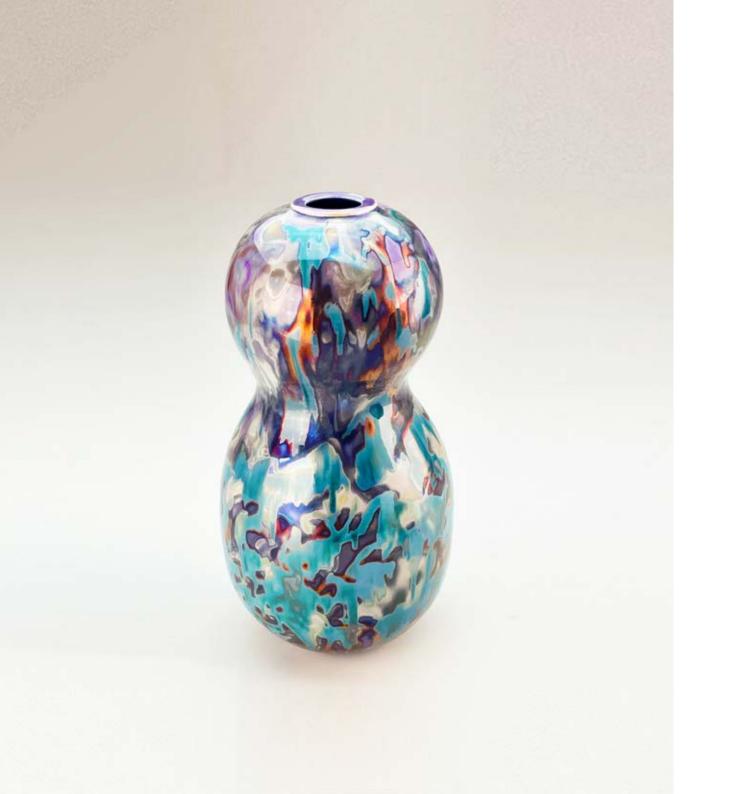

d Lines # 2,* 2021

cast glass 390 h x 390 w x 45mm d

\$6,600 AUD incl GST - SOLD



19. COBI COCKBURN

*Grid Lines # 3,* 2021

cast glass 390 h x 390 w x 45mm d

\$6,600 AUD incl GST - SOLD



20. MATTHEW CURTIS

Stilled - Blue Amber Aqua, 2021

blown and constructed tinted furnace glass  $400 \text{ h} \times 300 \text{ w} \times 80 \text{mm} \text{ d}$ 

\$4,900 AUD incl GST - SOLD



21. MATTHEW CURTIS

Stilled - Amber Blue Aqua, 2021

blown and constructed tinted furnace glass 300 h x 290 w x 80mm d

\$4,600 AUD incl GST - SOLD



22. MATTHEW CURTIS

Stilled - Blue Amber Red, 2021

blown and constructed tinted furnace glass 300 h x 320 w x 80mm d

\$4,600 AUD incl GST



23. GREG DALY

Marquette I, 2021

lustre glaze ceramics with slate 240 h x 200 w x 190mm d

\$1,450 AUD incl GST



24. GREG DALY

Marquette II, 2021

lustre glaze ceramics 270 h x 135mm d

\$950 AUD incl GST



25. GREG DALY

Marquette III, 2021

lustre glaze ceramics 200 h x 150 w x 110mm d

\$750 AUD incl GST



Infinite Space I, 2021

kiln formed, cold worked and engraved glass wall panels - pair 195 h x 410 w x 15mm d

\$3,300 AUD incl GST



Infinite Space II, 2021

kiln formed, cold worked and engraved glass wall panels - pair 195 h x 410 w x 15mm d

\$3,300 AUD incl GST



Infinite Space III, 2021

kiln formed, cold worked and engraved glass wall panels - pair  $410 \text{ h} \times 400 \text{ w} \times 15 \text{mm} \text{ d}$ 

\$5,500 AUD incl GST



29. MEL DOUGLAS

Infinite Space IV, 2021

kiln formed, cold worked and engraved glass wall panels - pair  $400\ h\ x\ 410\ w\ x\ 15mm\ d$ 

\$5