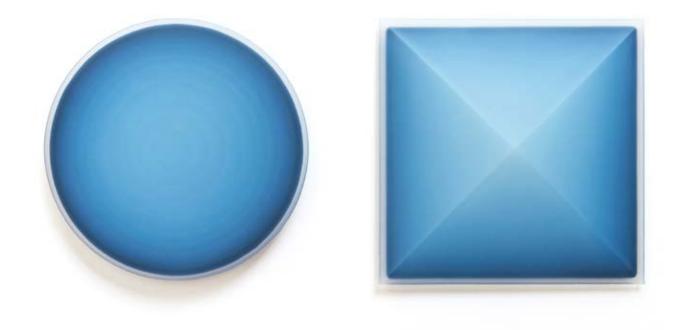

Liminal Study - Steel Blue, 2021

kiln formed and carved glass wall panel 203 h x 275 w x 15mm d

17. COBI COCKBURN

*Grid Lines # 1,* 2021

cast glass 390 h x 390 w x 45mm d

\$6,600 AUD incl GST - SOLD

18. COBI COCKBURN

*Grid Lines # 2,* 2021

cast glass 390 h x 390 w x 45mm d

\$6,600 AUD incl GST - SOLD

19. COBI COCKBURN

*Grid Lines # 3,* 2021

cast glass 390 h x 390 w x 45mm d

\$6,600 AUD incl GST - SOLD

20. MATTHEW CURTIS