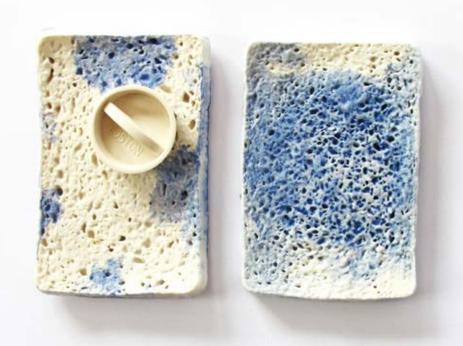

slip cast porcelain - 11 components 155 h x 140 w x 150mm d

\$2,500 AUD incl GST

*Stain,* 2021

slip cast porcelain - wall installation - 3 components  $120 \text{ h} \times 170 \text{ w} \times 20 \text{mm} \text{ d}$ 

\$750 AUD incl GST

Keepsake Study, 2021

slip cast porcelain, gold lustre, gold leaf wall installation - 3 components 150 h x 240 w x 25mm d

\$1,100 AUD incl GST - RESERVE

Small Luxury, 2021

slip cast porcelain - wall installation - 3 components 145 h x 255 w x 30mm d