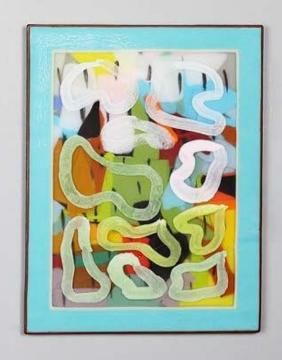

Horizon, 2020

kilnformed glass - wall panel 590 h x 420 w x 10mm d

\$6,500 AUD incl GST

Blue Lake, 2020

kilnformed glass - wall panel 245 h x 320 w x 10mm d

\$3,600 AUD incl GST

80. JESSICA LOUGHLIN

studies in blue i and ii, 2021

kilnformed and cold worked glass - wall panels 280 h x 280 w x 30mm d and 285 h x 285 w x 28mm d

\$7,700 AUD incl GST - pair - SOLD