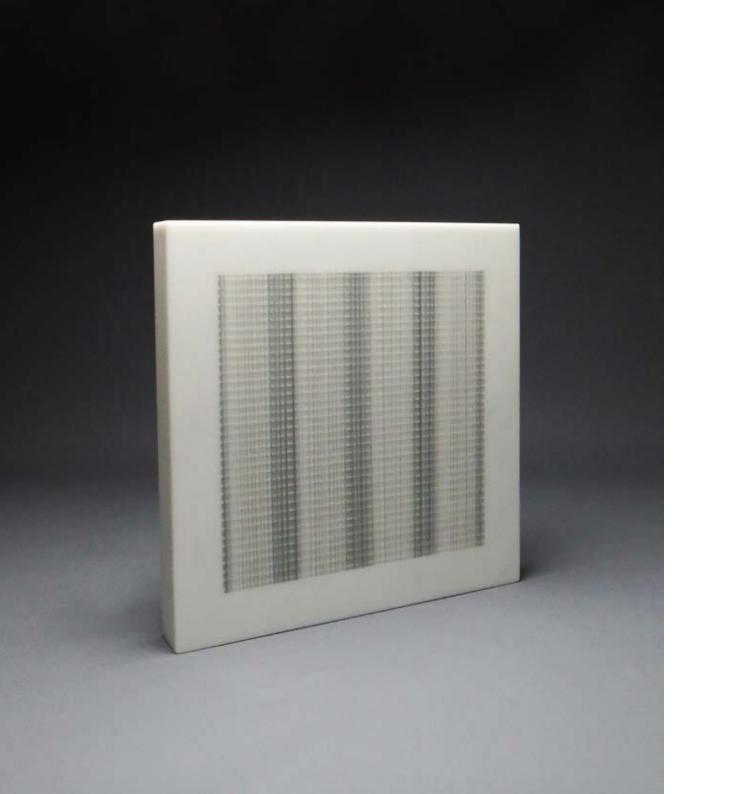

Liminal Study - Steel Blue, 2021

kiln formed and carved glass wall panel 203 h x 275 w x 15mm d

17. COBI COCKBURN

*Grid Lines # 1,* 2021

cast glass 390 h x 390 w x 45mm d

\$6,600 AUD incl GST - SOLD

18. COBI COCKBURN

*Grid Lines # 2,* 2021

cast glass 390 h x 390 w x 45mm d

\$6,600 AUD incl GST - SOLD

19. COBI COCKBURN

*Grid Lines # 3,* 2021

cast glass 390 h x 390 w x 45mm d

\$6,600 AUD incl GST - SOLD

20. MATTHEW CURTIS