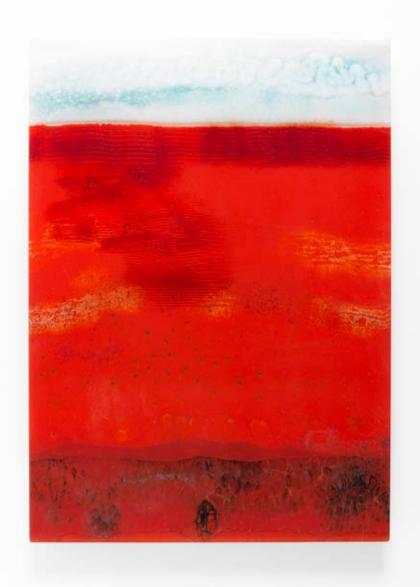

73. JENNI KEMARRE MARTINIELLO

Pages from the Black ANZACs Sketchbook, 2019

kilnformed, enamelled and engraved glass on timber shelf 350 h x 210 w x 12mm d (glass only)

\$2,800 AUD incl GST



## 74. JENNI KEMARRE MARTINIELLO

Treelines, 2020

hot blown and kilnformed glass with canes - wall panel 180 h x 270 w x 3mm d

\$2,800 AUD incl GST



## 75. JENNI KEMARRE MARTINIELLO

Ancestors: Red Ochre Creation Dreaming, 2020

hot blown and kilnformed glass with canes - wall panel  $250 \text{ h} \times 360 \text{ w} \times 6 \text{mm} \text{ d}$ 

\$3,400 AUD incl GST



Departure: Shoreline Study I, 2021

kilnformed glass - wall panel 295 h x 210 w x 5mm d

\$3,600 AUD incl GST



*Inlet: Shoreline Study II,* 2021

kilnformed glass - wall panel 295 h x 205 w x 5mm d

\$3,600 AUD incl GST



Horizon, 2020

kilnformed glass - wall panel 590 h x 420 w x 10mm d

\$6,500 AUD incl GST



Blue Lake, 2020

kilnformed glass - wall panel 245 h x 320 w x 10mm d

\$3,600 AUD incl GST



80. JESSICA LOUGHLIN

studies in blue i and ii, 2021

kilnformed and cold worked glass - wall panels 280 h x 280 w x 30mm d and 285 h x 285 w x 28mm d

\$7,700 AUD incl GST - pair - SOLD



## 81. JEFFERY MINCHAM AM

Austrakanthus I, 2021

stoneware with timber base 270 h x 490 w x 250mm d

\$2,400 AUD incl GST



82. JEFFERY MINCHAM AM

Australanthus II, 2021

stoneware with timber base 250 h x 510 w x 250mm d

\$2,800 AUD incl GST



83. JEFFERY MINCHAM AM

Teabowl with Mangrive Wood base, 2021

multi glazed and mid fired stoneware on wooden base  $80\ h\ x\ 115\ w\ x\ 80\mbox{mm}$  d

\$900 AUD incl