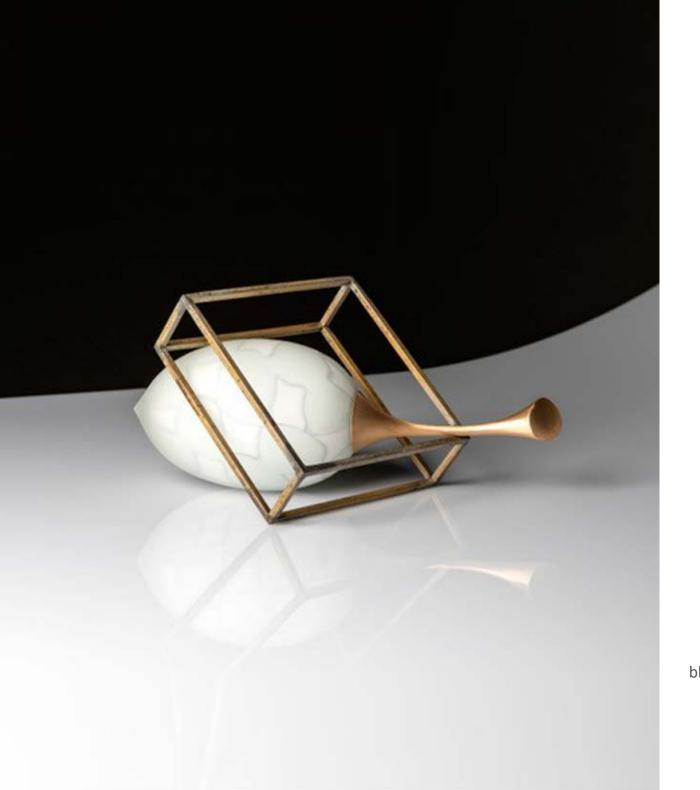

Left: *Pomifera # 010121,* 2021

blown glass, granulare murrini, surface worked, assembled 320 h x 165 w x 110mm d

\$5,000 AUD incl GST

85. NICK MOUNT

Right: Mariposa, 2021

blown glass, surface worked, assembled, Huon and metal 635 h x 200 w x 200mm d