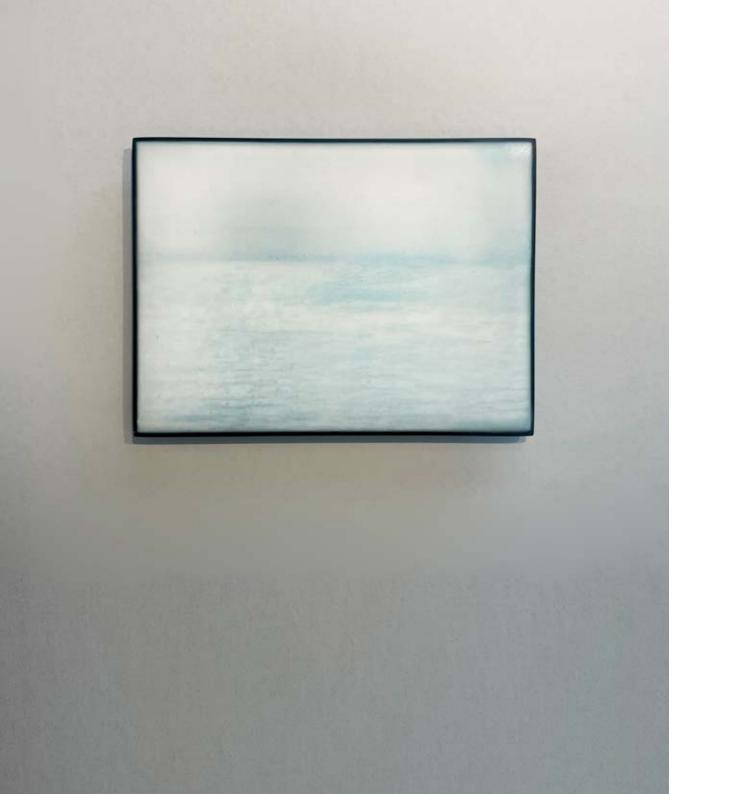

Departure: Shoreline Study I, 2021

kilnformed glass - wall panel 295 h x 210 w x 5mm d

\$3,600 AUD incl GST

*Inlet: Shoreline Study II,* 2021

kilnformed glass - wall panel 295 h x 205 w x 5mm d

\$3,600 AUD incl GST

Horizon, 2020

kilnformed glass - wall panel 590 h x 420 w x 10mm d

\$6,500 AUD incl GST

Blue Lake, 2020

kilnformed glass - wall panel 245 h x 320 w x 10mm d

\$3,600 AUD incl GST

80. JESSICA LOUGHLIN

studies in blue i and ii, 2021