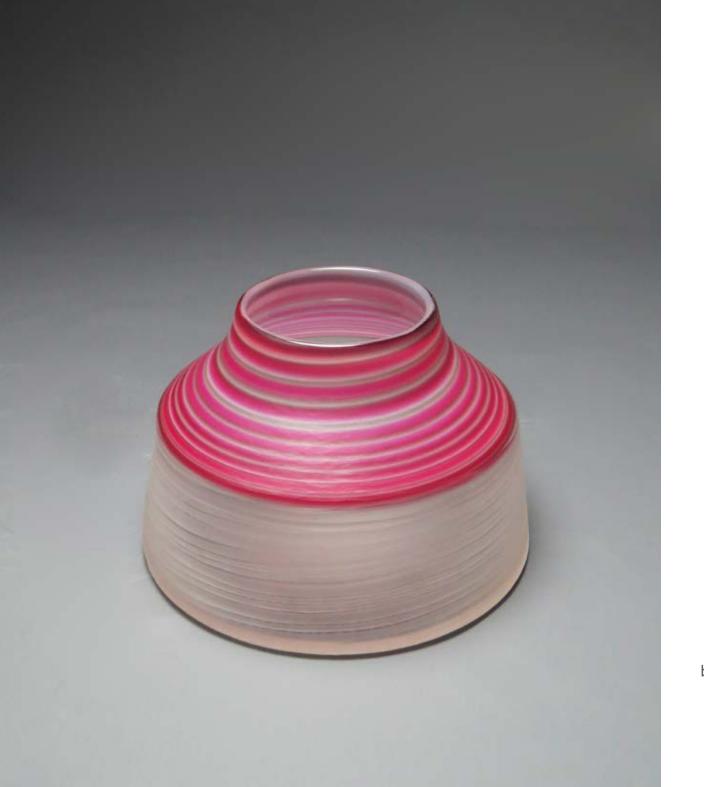

3. CLARE BELFRAGE

Warm Air, 2020

blown glass with cane drawing, coldworked 310 h x 370 w x 160mm d

4. CLARE BELFRAGE

Cool Light, 2021

blown glass with cane drawing, cold worked 290 h x 470 w x 160mm d

Red and Yellow Check, 2020

cold assembled, hot formed Murrini, hot formed and ground surface 140 h x 120mm d

\$4,500 AUD incl GST

Black and White, 2020

cold assembled, hot formed Murrini, hot formed and ground surface 140 h x 130mm d