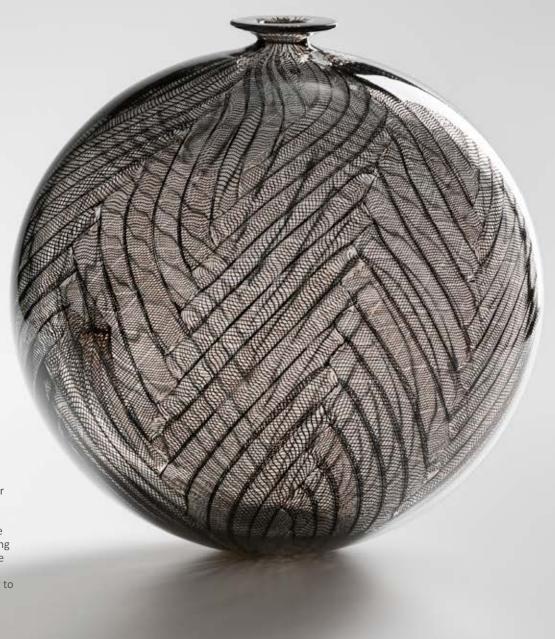

Liminal Study - Steel Blue, 2021

kiln formed and carved glass wall panel 203 h x 275 w x 15mm d

17. COBI COCKBURN

*Grid Lines # 1,* 2021

cast glass 390 h x 390 w x 45mm d

\$6,600 AUD incl GST - SOLD

18. COBI COCKBURN

*Grid Lines # 2,* 2021

cast glass 390 h x 390 w x 45mm d

\$6,600 AUD incl GST - SOLD

19. COBI COCKBURN

*Grid Lines # 3,* 2021

cast glass 390 h x 390 w x 45mm d

\$6,600 AUD incl GST - SOLD

20. MATTHEW CURTIS