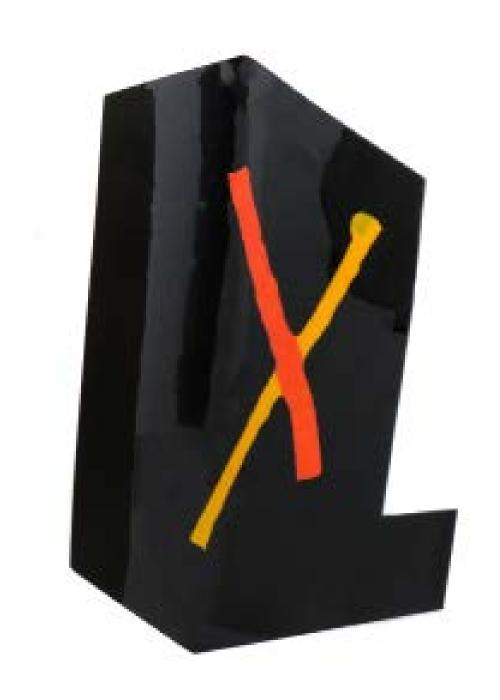

blown glass, wheel carved, stone and diamond wheel 280 h x 130mm d

\$4,900 AUD incl GST

Black Box of Life's Journey Series, 2016

kiln formed glass - wall panel 410 h x 330 w x 80mm d - when hung

\$2,500 AUD incl GST - RESERVE