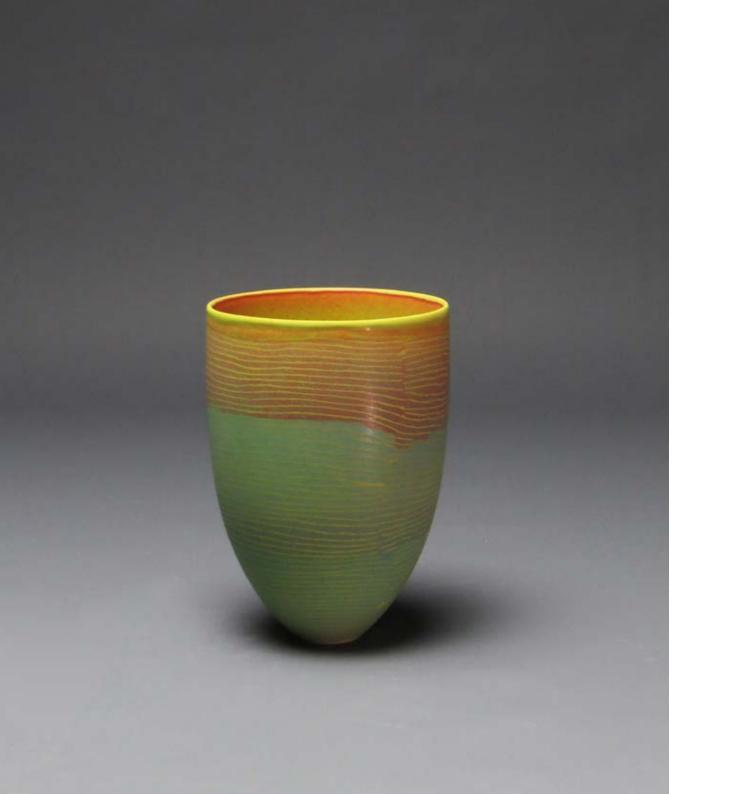

kiln formed, cold worked and engraved glass - pair 115 h x 110 w x 30mm d each

\$5,500 AUD incl GST - RESERVE

33. PIPPIN DRYSDALE

Breakaway Series, 2020

porcelain incised with coloured glazes various dimensions

33a. PIPPIN DRYSDALE

Breakaway Series - Mulga Bush Marble, 2020

porcelain incised with coloured glazes 170 h x 140mm d

\$5,000 AUD incl GST

33b. PIPPIN DRYSDALE

Breakaway Series - Kimberley Honey Eater Egg, 2020

porcelain incised with coloured glazes 205 h x 170mm d

\$7,000 AUD incl GST

33c. PIPPIN DRYSDALE

Breakaway Series - Moonlight Haze IV, 2020

porcelain incised with coloured glazes 120 h x 130mm d

\$3,500 AUD incl GST

33d. PIPPIN DRYSDALE

Breakaway Series - Yellow Flowering Cassias and Wattle, 2020

porcelain incised with coloured glazes 175 h x 140mm d

\$5,000 AUD incl GST

33e. PIPPIN DRYSDALE

Breakaway Series - Gnamma Hole I, 2020

porcelain incised with coloured glazes 160 h x 110mm d

\$4,000 AUD incl GST