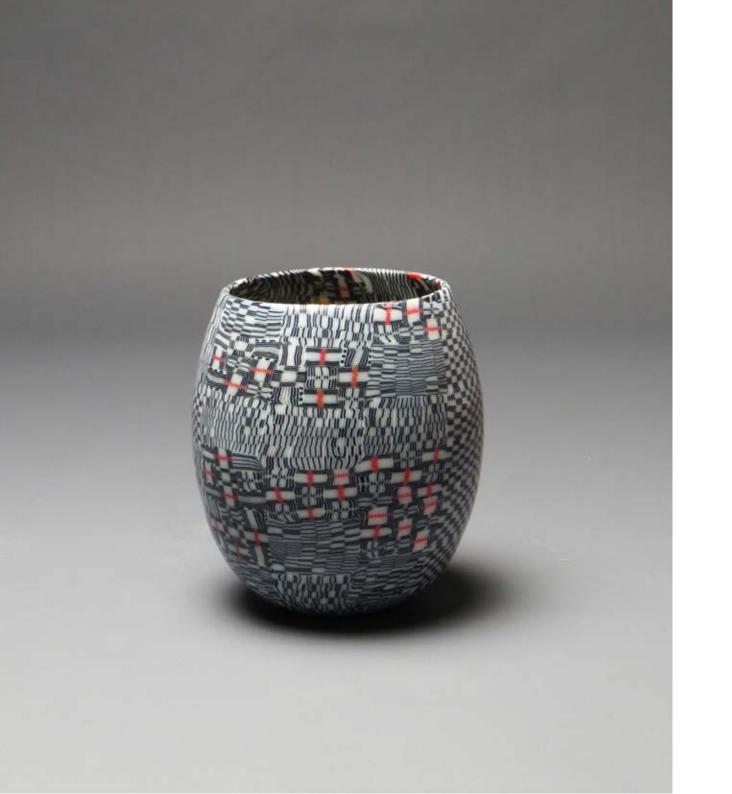

3. CLARE BELFRAGE

Warm Air, 2020

blown glass with cane drawing, coldworked 310 h x 370 w x 160mm d

4. CLARE BELFRAGE

Cool Light, 2021

blown glass with cane drawing, cold worked 290 h x 470 w x 160mm d

Red and Yellow Check, 2020

cold assembled, hot formed Murrini, hot formed and ground surface 140 h x 120mm d

\$4,500 AUD incl GST

Black and White, 2020

cold assembled, hot formed Murrini, hot formed and ground surface 140 h x 130mm d

\$4,500 AUD incl GST - SOLD

Red Check, 2020

cold assembled, hot formed Murrini, hot formed and ground surface 170 h x 110mm d

\$4,500 AUD incl GST

Facade, 2020

cold assembled, hot formed Murrini, hot formed and ground surface 185 h x 105mm d