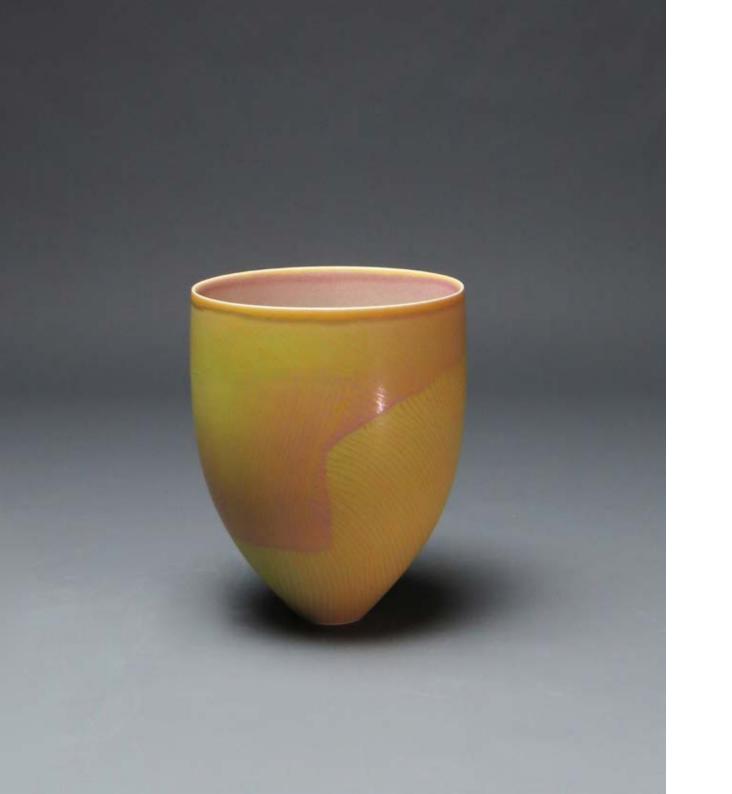

kiln formed, cold worked and engraved glass - pair 115 h x 110 w x 30mm d each

\$5,500 AUD incl GST - RESERVE

33. PIPPIN DRYSDALE

Breakaway Series, 2020

porcelain incised with coloured glazes various dimensions

33a. PIPPIN DRYSDALE

Breakaway Series - Mulga Bush Marble, 2020

porcelain incised with coloured glazes 170 h x 140mm d

\$5,000 AUD incl GST

33b. PIPPIN DRYSDALE

Breakaway Series - Kimberley Honey Eater Egg, 2020

porcelain incised with coloured glazes 205 h x 170mm d

\$7,000 AUD incl GST

33c. PIPPIN DRYSDALE

Breakaway Series - Moonlight Haze IV, 2020

porcelain incised with coloured glazes 120 h x 130mm d

\$3,500 AUD incl GST

33d. PIPPIN DRYSDALE

Breakaway Series - Yellow Flowering Cassias and Wattle, 2020

porcelain incised with coloured glazes 175 h x 140mm d

\$5,000 AUD incl GST

33e. PIPPIN DRYSDALE

Breakaway Series - Gnamma Hole I, 2020

porcelain incised with coloured glazes 160 h x 110mm d

\$4,000 AUD incl GST