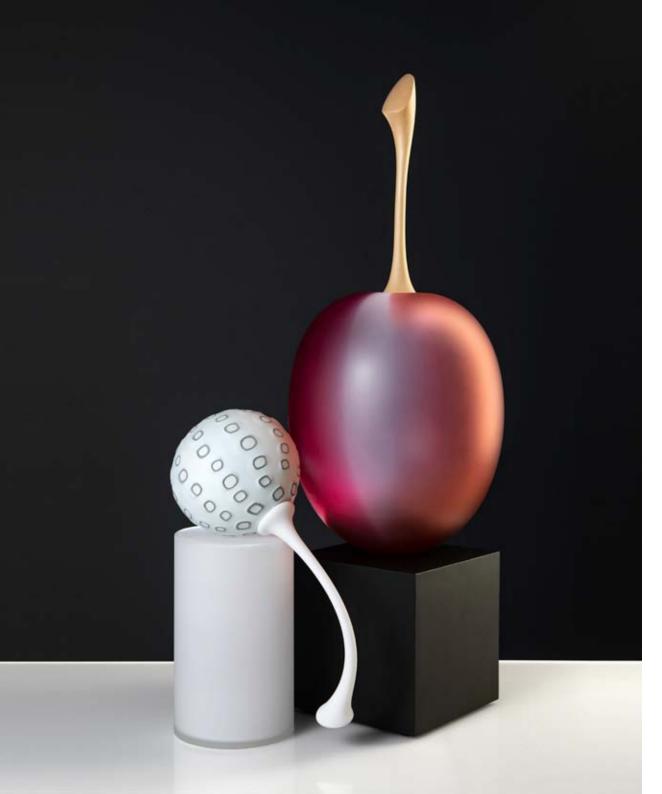

Left: *Pomifera # 010121,* 2021

blown glass, granulare murrini, surface worked, assembled 320 h x 165 w x 110mm d

\$5,000 AUD incl GST

85. NICK MOUNT

Right: Mariposa, 2021

blown glass, surface worked, assembled, Huon and metal 635 h x 200 w x 200mm d