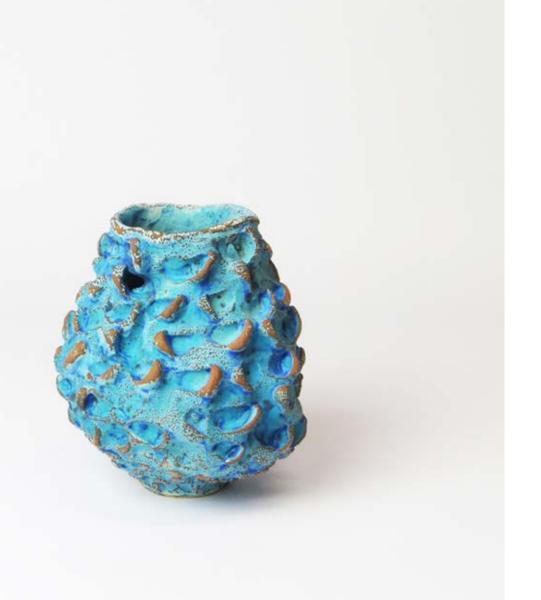

\$4,600 AUD incl GST

23. GREG DALY

Marquette I, 2021

lustre glaze ceramics with slate 240 h x 200 w x 190mm d

\$1,450 AUD incl GST

24. GREG DALY

Marquette II, 2021

lustre glaze ceramics 270 h x 135mm d

\$950 AUD incl GST

25. GREG DALY

Marquette III, 2021

lustre glaze ceramics 200 h x 150 w x 110mm d

\$750 AUD incl GST

Infinite Space I, 2021

kiln formed, cold worked and engraved glass wall panels - pair 195 h x 410 w x 15mm d