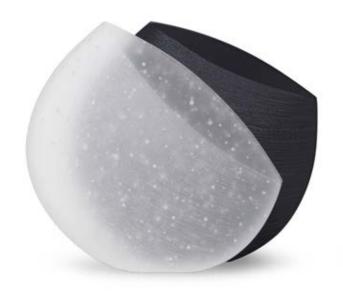

1. GALIA AMSEL

Floe 38, 2021

cast glass, sandblasted and etched, hand smoothed and polished 360 h x 340 w x 90mm d

\$8,500 AUD incl GST - SOLD

2. GALIA AMSEL

Surge 4, 2021

cast hand drawn glass stringers, hand smoothed and polished 405 h x 300 w x 70mm d