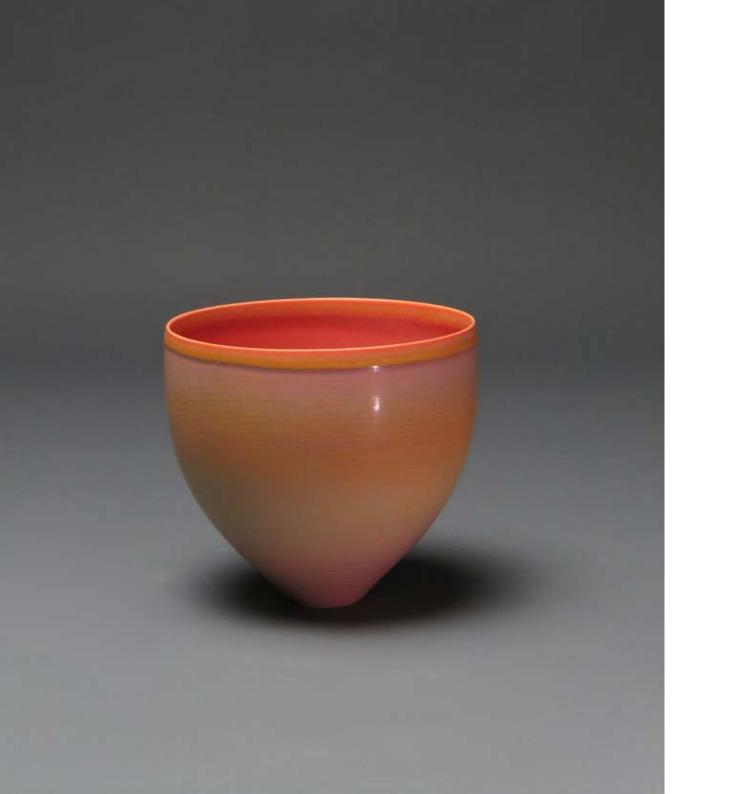

kiln formed, cold worked and engraved glass - pair 115 h x 110 w x 30mm d each

\$5,500 AUD incl GST - RESERVE

33. PIPPIN DRYSDALE

Breakaway Series, 2020

porcelain incised with coloured glazes various dimensions

33a. PIPPIN DRYSDALE

Breakaway Series - Mulga Bush Marble, 2020

porcelain incised with coloured glazes 170 h x 140mm d

\$5,000 AUD incl GST

33b. PIPPIN DRYSDALE

Breakaway Series - Kimberley Honey Eater Egg, 2020

porcelain incised with coloured glazes 205 h x 170mm d

\$7,000 AUD incl GST

33c. PIPPIN DRYSDALE

Breakaway Series - Moonlight Haze IV, 2020

porcelain incised with coloured glazes 120 h x 130mm d

\$3,500 AUD incl GST

33d. PIPPIN DRYSDALE

Breakaway Series - Yellow Flowering Cassias and Wattle, 2020

porcelain incised with coloured glazes 175 h x 140mm d

\$5,000 AUD incl GST

33e. PIPPIN DRYSDALE

Breakaway Series - Gnamma Hole I, 2020

porcelain incised with coloured glazes 160 h x 110mm d

\$4,000 AUD incl GST