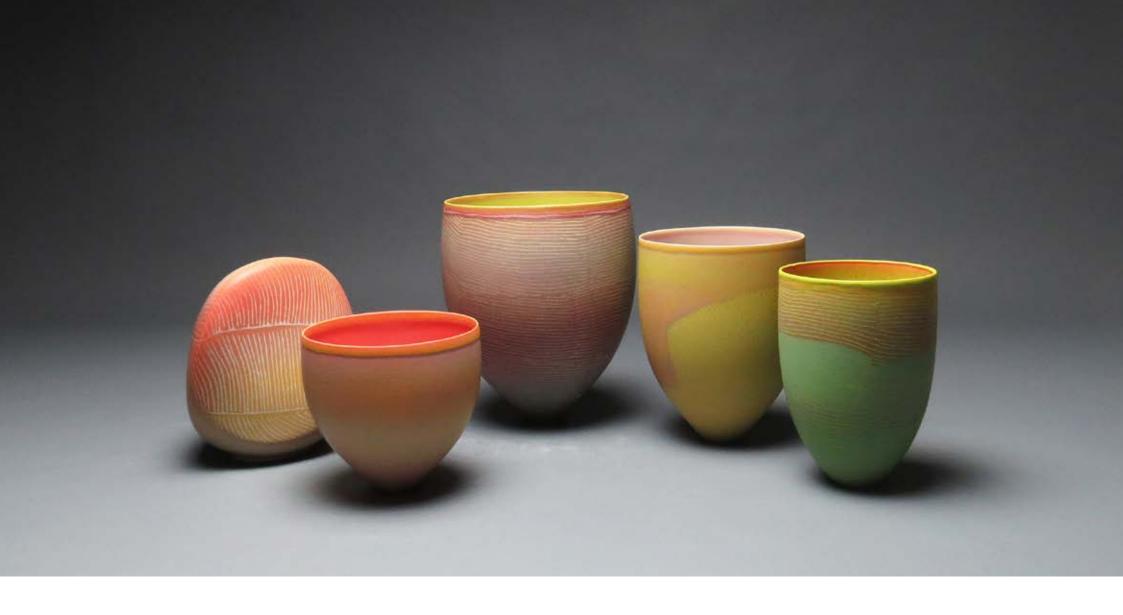

kiln formed, cold worked and engraved glass - pair 115 h x 110 w x 30mm d each

\$5,500 AUD incl GST - RESERVE

33. PIPPIN DRYSDALE

Breakaway Series, 2020

porcelain incised with coloured glazes various dimensions

33a. PIPPIN DRYSDALE

Breakaway Series - Mulga Bush Marble, 2020

porcelain incised with coloured glazes 170 h x 140mm d

\$5,000 AUD incl GST

33b. PIPPIN DRYSDALE

Breakaway Series - Kimberley Honey Eater Egg, 2020

porcelain incised with coloured glazes 205 h x 170mm d

\$7,000 AUD incl GST

33c. PIPPIN DRYSDALE

Breakaway Series - Moonlight Haze IV, 2020

porcelain incised with coloured glazes 120 h x 130mm d

\$3,500 AUD incl GST

33d. PIPPIN DRYSDALE

Breakaway Series - Yellow Flowering Cassias and Wattle, 2020

porcelain incised with coloured glazes 175 h x 140mm d

\$5,000 AUD incl GST

33e. PIPPIN DRYSDALE

Breakaway Series - Gnamma Hole I, 2020

porcelain incised with coloured glazes 160 h x 110mm d

\$4,000 AUD incl GST