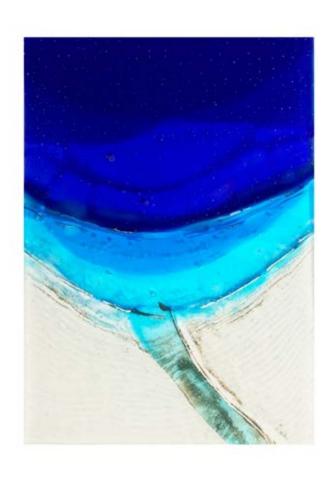

Departure: Shoreline Study I, 2021

kilnformed glass - wall panel 295 h x 210 w x 5mm d

\$3,600 AUD incl GST

*Inlet: Shoreline Study II,* 2021

kilnformed glass - wall panel 295 h x 205 w x 5mm d

\$3,600 AUD incl GST