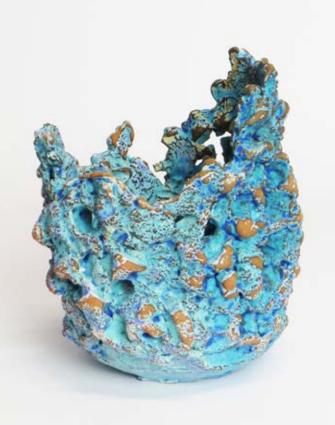

\$4,600 AUD incl GST

23. GREG DALY

Marquette I, 2021

lustre glaze ceramics with slate 240 h x 200 w x 190mm d

\$1,450 AUD incl GST

24. GREG DALY

Marquette II, 2021

lustre glaze ceramics 270 h x 135mm d

\$950 AUD incl GST

25. GREG DALY

Marquette III, 2021

lustre glaze ceramics 200 h x 150 w x 110mm d

\$750 AUD incl GST

Infinite Space I, 2021

kiln formed, cold worked and engraved glass wall panels - pair 195 h x 410 w x 15mm d