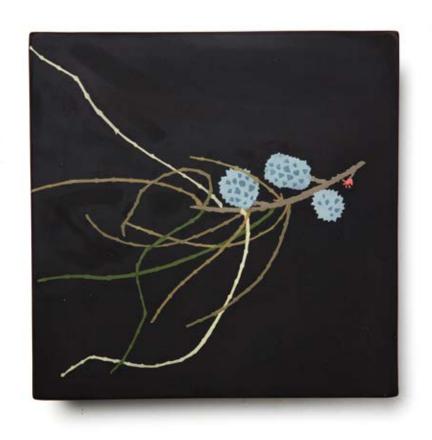

\$3,650 AUD incl GST

Hakea propinque, 2021

porcelain, hand-drawn stencils, engobe 273 h x 180 w x 105mm d

\$1,200 AUD incl GST

Pink Spider Flower, 2021

black midfire clay, hand-drawn stencils, engobe  $375 \text{ h} \times 207 \text{ w} \times 110 \text{mm} \text{ d}$ 

\$1,800 AUD incl GST - SOLD

Kurrajong, 2021

porcelain, hand-drawn stencils, engobe 336 h x 180 w x 118mm d

\$1,500 AUD incl GST

Newnes Plateau Banksia, 2021

black midfire clay, hand-drawn stencils, engobe 287 h x 192 w x 105mm d