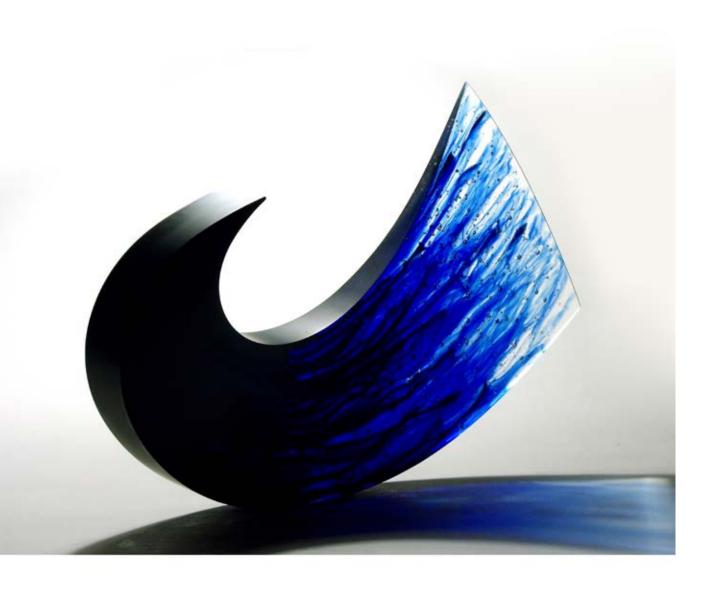

1. GALIA AMSEL

Floe 38, 2021

cast glass, sandblasted and etched, hand smoothed and polished 360 h x 340 w x 90mm d

\$8,500 AUD incl GST - SOLD

2. GALIA AMSEL

Surge 4, 2021

cast hand drawn glass stringers, hand smoothed and polished 405 h x 300 w x 70mm d