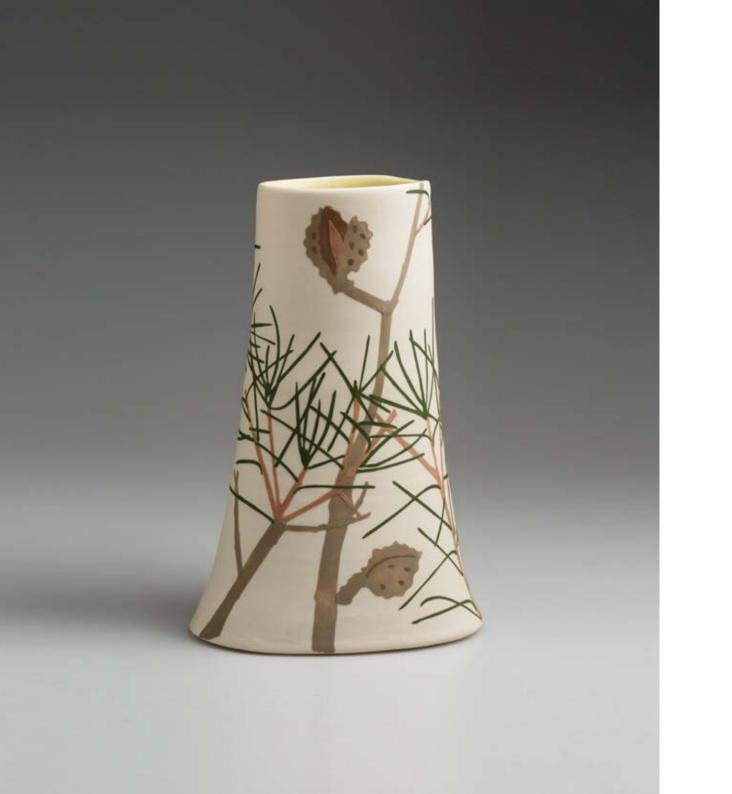

\$3,650 AUD incl GST

Hakea propinque, 2021

porcelain, hand-drawn stencils, engobe 273 h x 180 w x 105mm d

\$1,200 AUD incl GST

Pink Spider Flower, 2021

black midfire clay, hand-drawn stencils, engobe  $375 \text{ h} \times 207 \text{ w} \times 110 \text{mm} \text{ d}$ 