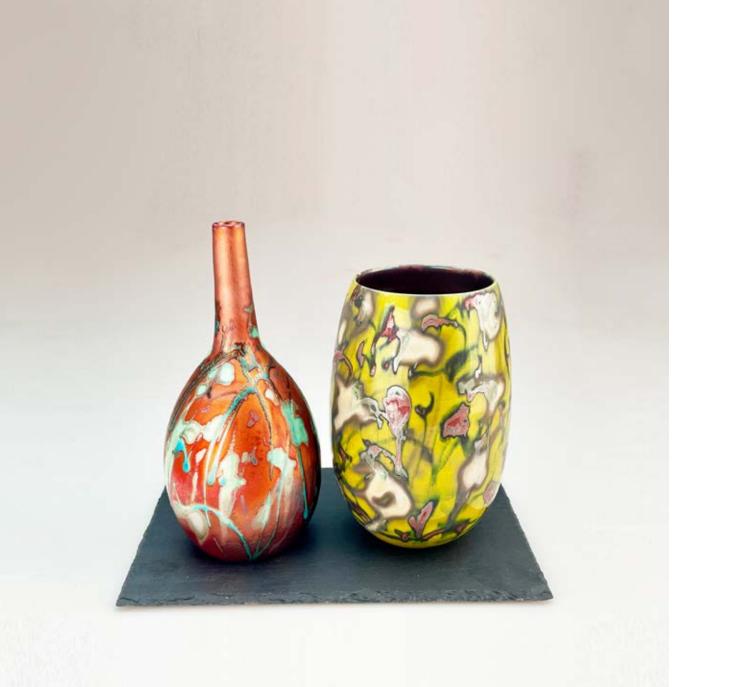

\$4,600 AUD incl GST

23. GREG DALY

Marquette I, 2021

lustre glaze ceramics with slate 240 h x 200 w x 190mm d

\$1,450 AUD incl GST

24. GREG DALY

Marquette II, 2021

lustre glaze ceramics 270 h x 135mm d

\$950 AUD incl GST

25. GREG DALY

Marquette III, 2021

lustre glaze ceramics 200 h x 150 w x 110mm d

\$750 AUD incl GST

Infinite Space I, 2021

kiln formed, cold worked and engraved glass wall panels - pair 195 h x 410 w x 15mm d