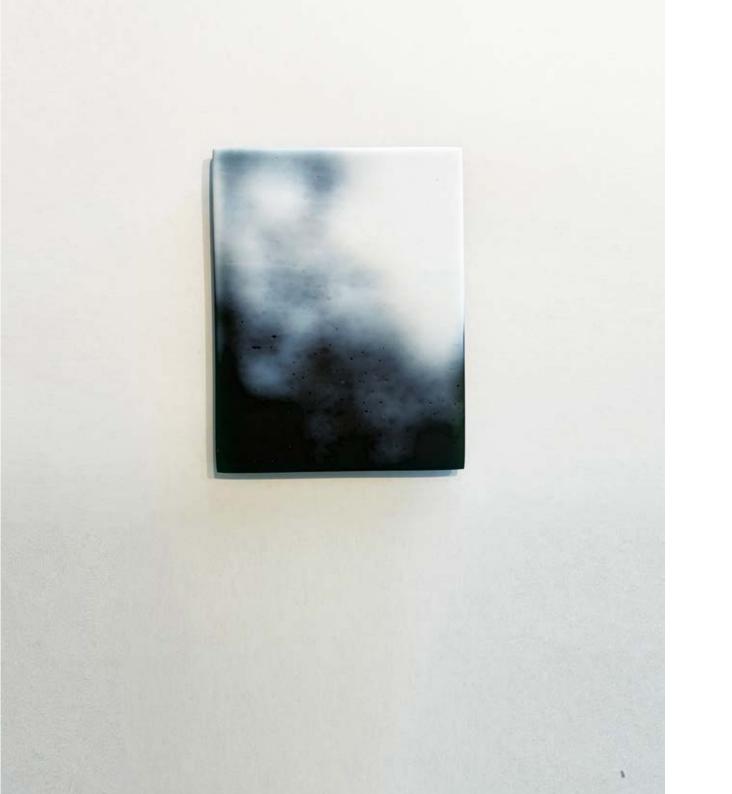

\$4,500 AUD incl GST - SOLD

Cloudscape Study I, 2021

kiln formed and carved glass wall panel 220 h x 225 w x 15mm d

Cloudscape Study II, 2021

kiln formed and carved glass wall panel 210 h x 230 w x 15mm d

Cloudscape Study III, 2021

kiln formed and carved glass wall panel 225 h x 175 w x 15mm d

\$900 AUD incl GST

Liminal Study I, 2021

kiln formed and carved glass wall panel 203 h x 275 w x 15mm d

Liminal Study II, 2021