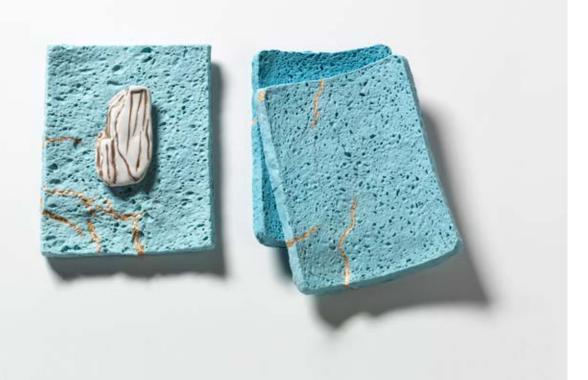

slip cast porcelain - 11 components 155 h x 140 w x 150mm d

\$2,500 AUD incl GST

*Stain,* 2021

slip cast porcelain - wall installation - 3 components  $120 \text{ h} \times 170 \text{ w} \times 20 \text{mm} \text{ d}$ 

\$750 AUD incl GST

Keepsake Study, 2021

slip cast porcelain, gold lustre, gold leaf wall installation - 3 components 150 h x 240 w x 25mm d

\$1,100 AUD incl GST - RESERVE

Small Luxury, 2021

slip cast porcelain - wall installation - 3 components 145 h x 255 w x 30mm d