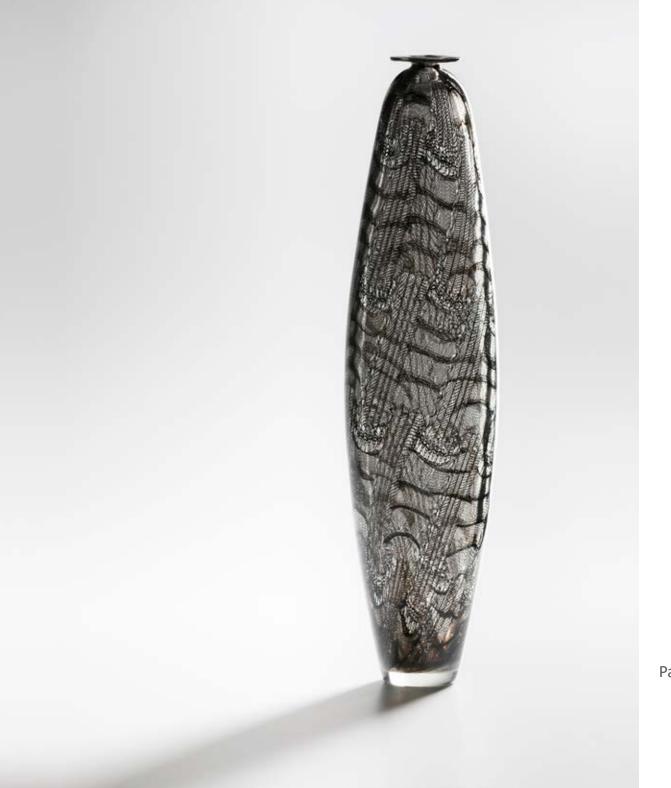

1. GALIA AMSEL

Floe 38, 2021

cast glass, sandblasted and etched, hand smoothed and polished 360 h x 340 w x 90mm d

\$8,500 AUD incl GST - SOLD

2. GALIA AMSEL

Surge 4, 2021

cast hand drawn glass stringers, hand smoothed and polished 405 h x 300 w x 70mm d