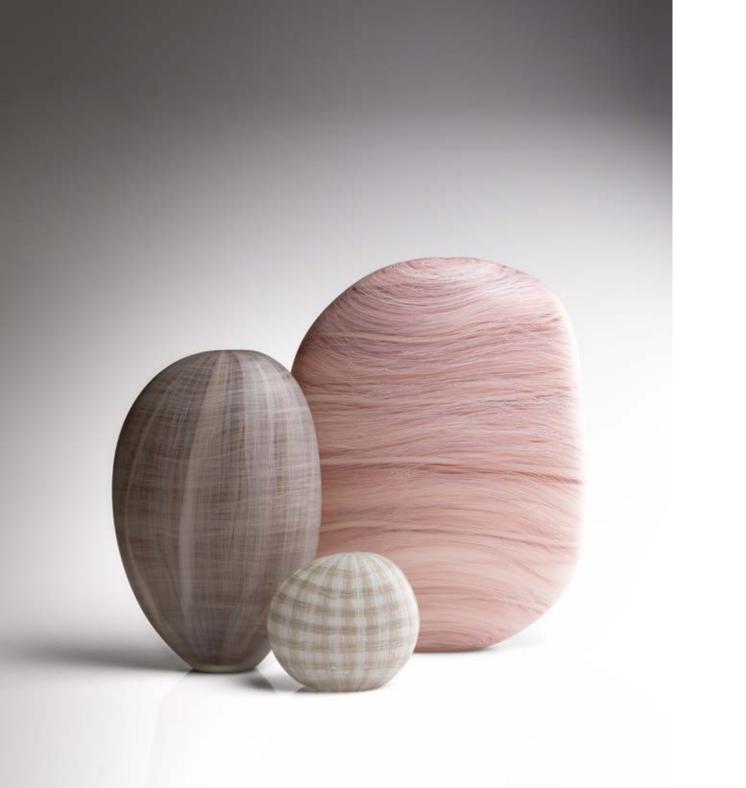

## 34. BEN EDOLS AND KATHY ELLIOTT

Canopy Series - Pink, White and Grey Cane, 2021

blown glass, wheel carved, stone and diamond wheel 160 h x 200mm d

\$4,200 AUD incl GST

## 35. BEN EDOLS AND KATHY ELLIOTT

Canopy Series - Yellow, Pink and Blue Cane, 2021

blown glass, wheel carved, stone and diamond wheel 110 h x 290mm d

\$3,900 AUD incl GST

36. BEN EDOLS AND KATHY ELLIOTT

Canopy Series - Red and Clear Murrini Base, 2021

blown glass, wheel carved, stone and diamond wheel 280 h x 130mm d

\$4,900 AUD incl GST

Black Box of Life's Journey Series, 2016

kiln formed glass - wall panel 410 h x 330 w x 80mm d - when hung

\$2,500 AUD incl GST - RESERVE