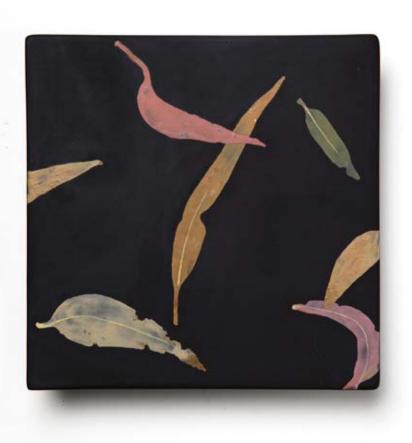

180 w x 40mm d

\$3,300 AUD incl GST



41. WENDY FAIRCLOUGH

Composition, 2021

cast lead crystal, cast concrete 100 h x 265 w x 90mm d

\$3,650 AUD incl GST



Hakea propinque, 2021

porcelain, hand-drawn stencils, engobe 273 h x 180 w x 105mm d

\$1,200 AUD incl GST



Pink Spider Flower, 2021

black midfire clay, hand-drawn stencils, engobe  $375 \text{ h} \times 207 \text{ w} \times 110 \text{mm} \text{ d}$ 

\$1,800 AUD incl GST - SOLD



Kurrajong, 2021

porcelain, hand-drawn stencils, engobe 336 h x 180 w x 118mm d

\$1,500 AUD incl GST



Newnes Plateau Banksia, 2021

black midfire clay, hand-drawn stencils, engobe 287 h x 192 w x 105mm d

\$1,200 AUD incl GST



Blechnum, 2021

black midfire clay, hand-drawn stencils, engobe - wall tile 251 h x 253 w x 6mm d

\$450 AUD incl GST



Eucalypt, 2021

black midfire clay, hand-drawn stencils, engobe - wall tile 258 h x 247 w x 6mm d

\$450 AUD incl GST



Flannel Flower, 2021

black midfire clay, hand-drawn stencils, engobe - wall tile 248 h x 253 w x 6mm d



Maidenhair Fern, 2021

black midfire clay, hand-drawn stencils, engobe - wall tile 250 h x 253 w x 6mm d

\$450 AUD incl GST



Sheoak, 2021

black midfire clay, hand-drawn stencils, engobe - wall tile 254 h x 253 w x 6mm d



Silver Banksia, 2021

black midfire clay, hand-drawn stencils, engobe - wall tile 250 h x 253 w x 6mm d



Waratah, 2021

black midfire clay, hand-drawn stencils, engobe - wall tile 250 h x 250 w x 6mm d



Wollemi Pine, 2021

black midfire clay, hand-drawn stencils, engobe - wall tile 250 h x 250 w x 6mm d

\$450 AUD incl GST



Study # 3,