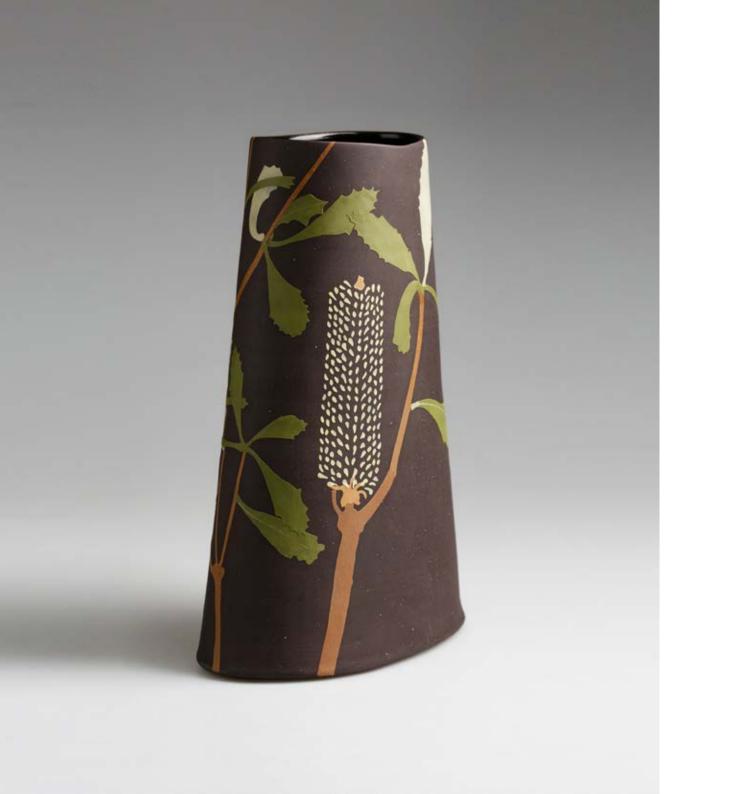

\$1,800 AUD incl GST - SOLD

Kurrajong, 2021

porcelain, hand-drawn stencils, engobe 336 h x 180 w x 118mm d

\$1,500 AUD incl GST

Newnes Plateau Banksia, 2021

black midfire clay, hand-drawn stencils, engobe 287 h x 192 w x 105mm d

\$1,200 AUD incl GST

Blechnum, 2021

black midfire clay, hand-drawn stencils, engobe - wall tile 251 h x 253 w x 6mm d

\$450 AUD incl GST

Eucalypt, 2021

black midfire clay, hand-drawn stencils, engobe - wall tile 258 h x 247 w x 6mm d