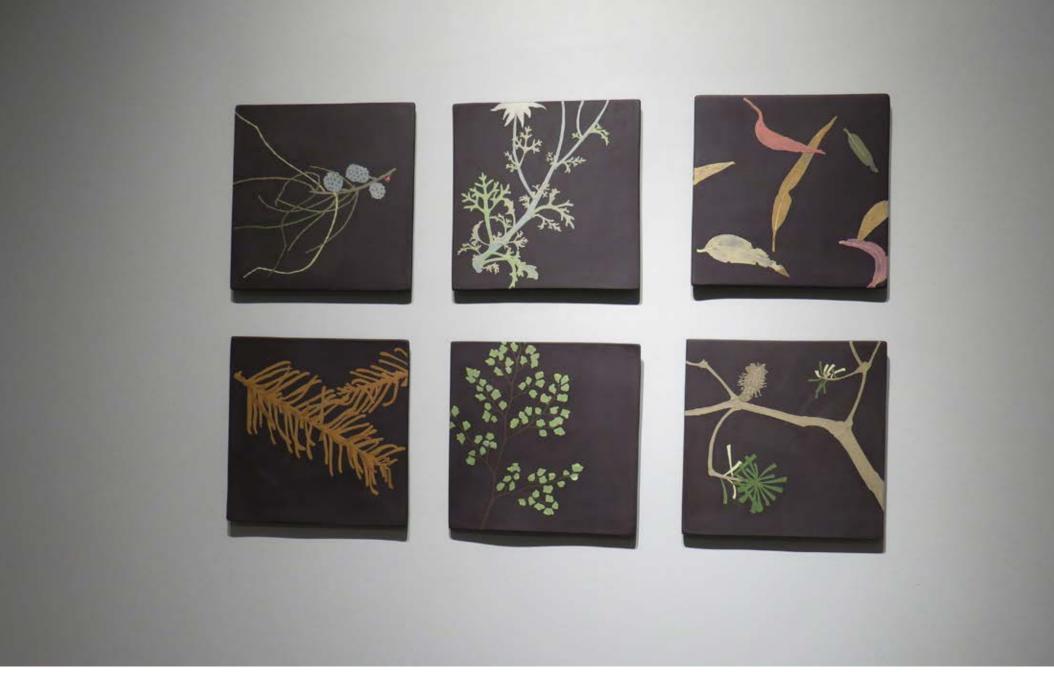

\$1,200 AUD incl GST

Blechnum, 2021

black midfire clay, hand-drawn stencils, engobe - wall tile 251 h x 253 w x 6mm d

\$450 AUD incl GST

Eucalypt, 2021

black midfire clay, hand-drawn stencils, engobe - wall tile 258 h x 247 w x 6mm d

\$450 AUD incl GST

Flannel Flower, 2021

black midfire clay, hand-drawn stencils, engobe - wall tile 248 h x 253 w x 6mm d

Maidenhair Fern, 2021

black midfire clay, hand-drawn stencils, engobe - wall tile 250 h x 253 w x 6mm d

\$450 AUD incl GST

Sheoak, 2021

black midfire clay, hand-drawn stencils, engobe - wall tile 254 h x 253 w x 6mm d

Silver Banksia, 2021

black midfire clay, hand-drawn stencils, engobe - wall tile 250 h x 253 w x 6mm d

Waratah, 2021

black midfire clay, hand-drawn stencils, engobe - wall tile 250 h x 250 w x 6mm d

Wollemi Pine, 2021

black midfire clay, hand-drawn stencils, engobe - wall tile 250 h x 250 w x 6mm d

\$450 AUD incl GST