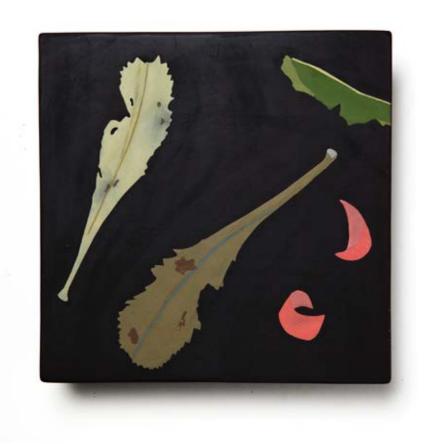

\$1,200 AUD incl GST

Blechnum, 2021

black midfire clay, hand-drawn stencils, engobe - wall tile 251 h x 253 w x 6mm d

\$450 AUD incl GST

Eucalypt, 2021

black midfire clay, hand-drawn stencils, engobe - wall tile 258 h x 247 w x 6mm d

\$450 AUD incl GST

Flannel Flower, 2021

black midfire clay, hand-drawn stencils, engobe - wall tile 248 h x 253 w x 6mm d

Maidenhair Fern, 2021

black midfire clay, hand-drawn stencils, engobe - wall tile 250 h x 253 w x 6mm d

\$450 AUD incl GST

Sheoak, 2021

black midfire clay, hand-drawn stencils, engobe - wall tile 254 h x 253 w x 6mm d

Silver Banksia, 2021

black midfire clay, hand-drawn stencils, engobe - wall tile 250 h x 253 w x 6mm d

Waratah, 2021

black midfire clay, hand-drawn stencils, engobe - wall tile 250 h x 250 w x 6mm d

Wollemi Pine, 2021

black midfire clay, hand-drawn stencils, engobe - wall tile 250 h x 250 w x 6mm d

\$450 AUD incl GST