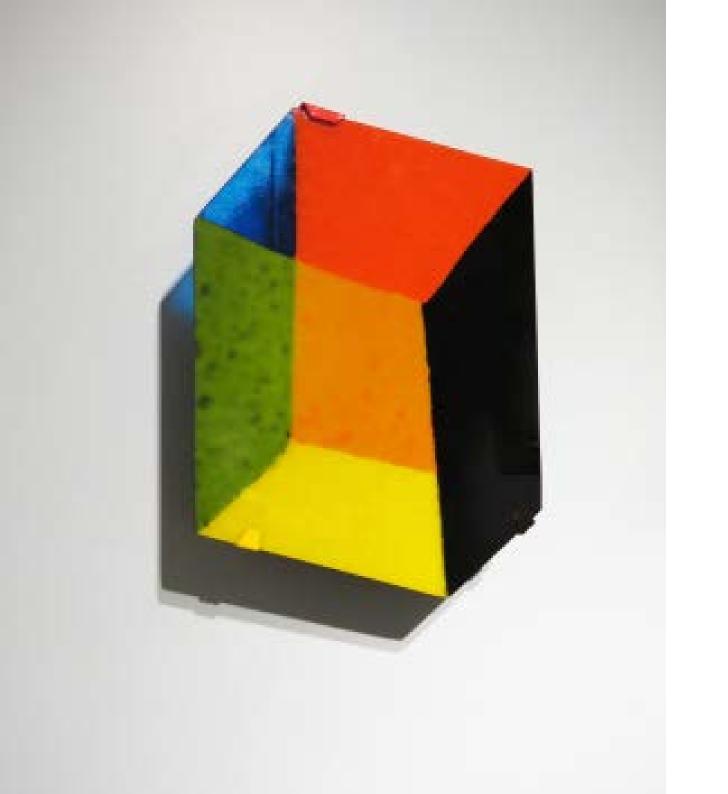

Departure: Shoreline Study I, 2021

kilnformed glass - wall panel 295 h x 210 w x 5mm d

\$3,600 AUD incl GST

*Inlet: Shoreline Study II,* 2021

kilnformed glass - wall panel 295 h x 205 w x 5mm d

\$3,600 AUD incl GST

Horizon, 2020

kilnformed glass - wall panel 590 h x 420 w x 10mm d

\$6,500 AUD incl GST

Blue Lake, 2020

kilnformed glass - wall panel 245 h x 320 w x 10mm d

\$3,600 AUD incl GST

80. JESSICA LOUGHLIN

studies in blue i and ii, 2021