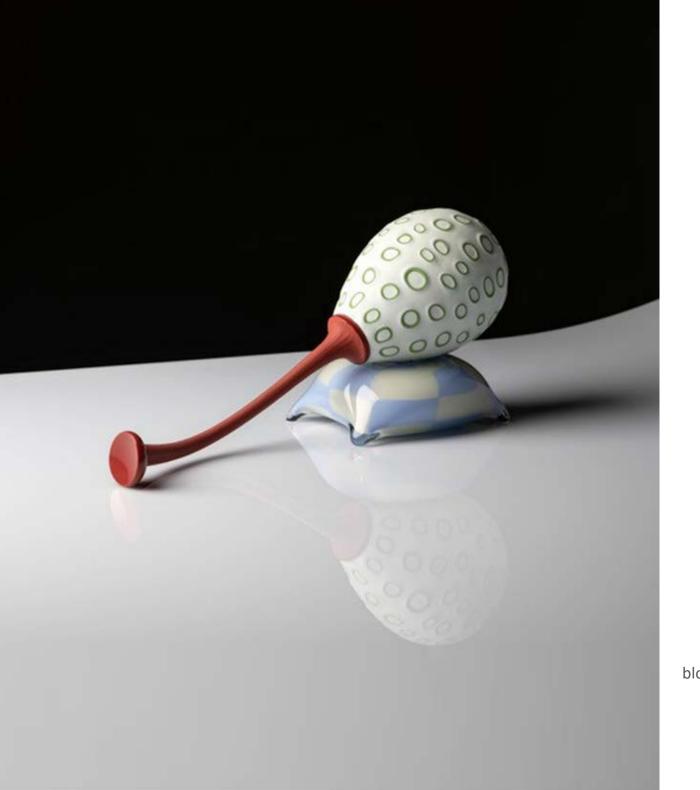

Left: *Pomifera # 010121,* 2021

blown glass, granulare murrini, surface worked, assembled 320 h x 165 w x 110mm d

\$5,000 AUD incl GST

85. NICK MOUNT

Right: Mariposa, 2021

blown glass, surface worked, assembled, Huon and metal 635 h x 200 w x 200mm d