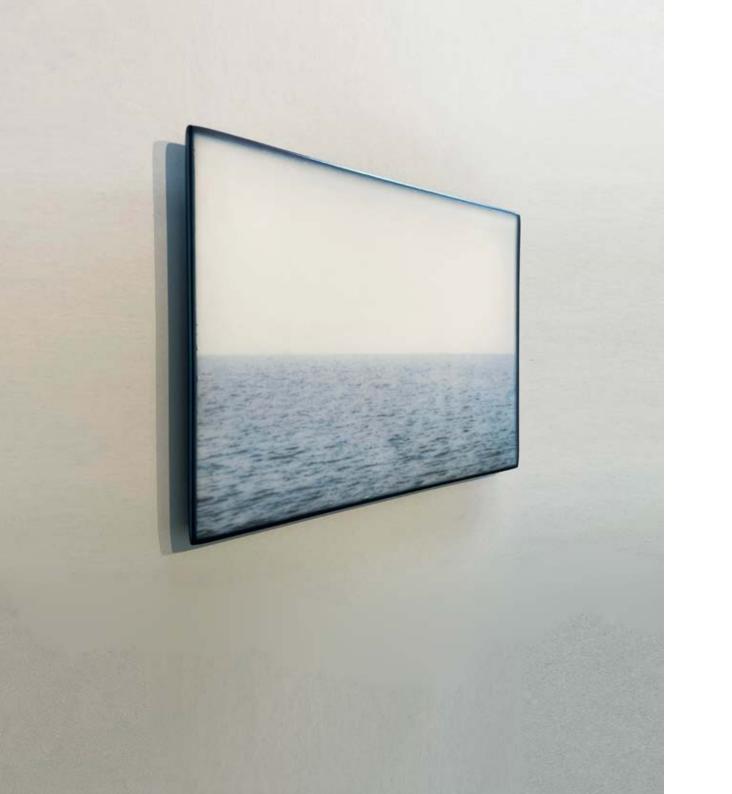

Horizon, 2020

kilnformed glass - wall panel 590 h x 420 w x 10mm d

\$6,500 AUD incl GST

Blue Lake, 2020

kilnformed glass - wall panel 245 h x 320 w x 10mm d

\$3,600 AUD incl GST

80. JESSICA LOUGHLIN

studies in blue i and ii, 2021