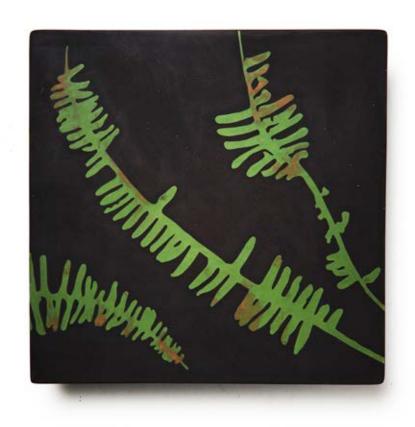

\$1,200 AUD incl GST

Blechnum, 2021

black midfire clay, hand-drawn stencils, engobe - wall tile 251 h x 253 w x 6mm d

\$450 AUD incl GST

Eucalypt, 2021

black midfire clay, hand-drawn stencils, engobe - wall tile 258 h x 247 w x 6mm d