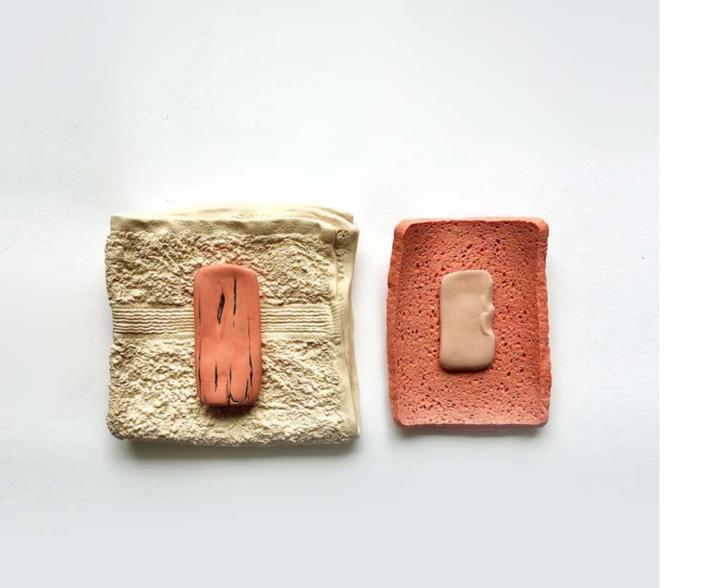

Study # 3, 2021

dry glaze ceramic, mid fired 160 h x 180mm d

\$1,400 AUD incl GST - RESERVE

*Study # 1,* 2021

dry glaze ceramic, mid fired 170 h x 160mm d

\$1,000 AUD incl GST

*Study # 2,* 2021

dry glaze ceramic, mid fired 170 h x 160mm d

\$1,000 AUD incl GST

*Study # 5,* 2021

dry glaze ceramic, mid fired 180 h x 150mm d

\$900 AUD incl GST

*Study # 4,* 2021

dry glaze ceramic, mid fired 150 h x 180mm d

\$1,200 AUD incl GST

*Tower,* 2021