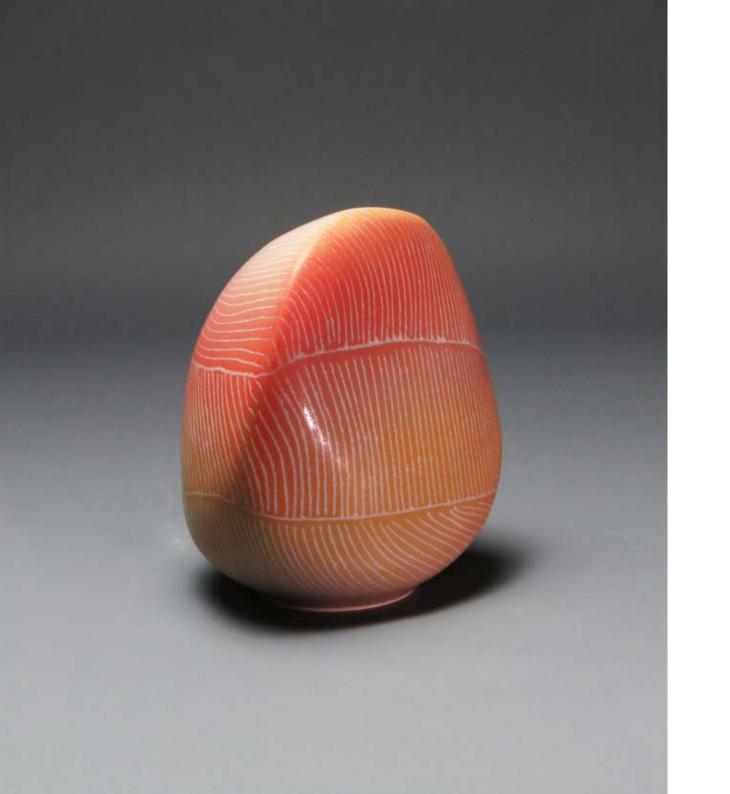

33a. PIPPIN DRYSDALE

Breakaway Series - Mulga Bush Marble, 2020

porcelain incised with coloured glazes 170 h x 140mm d

\$5,000 AUD incl GST

33b. PIPPIN DRYSDALE

Breakaway Series - Kimberley Honey Eater Egg, 2020