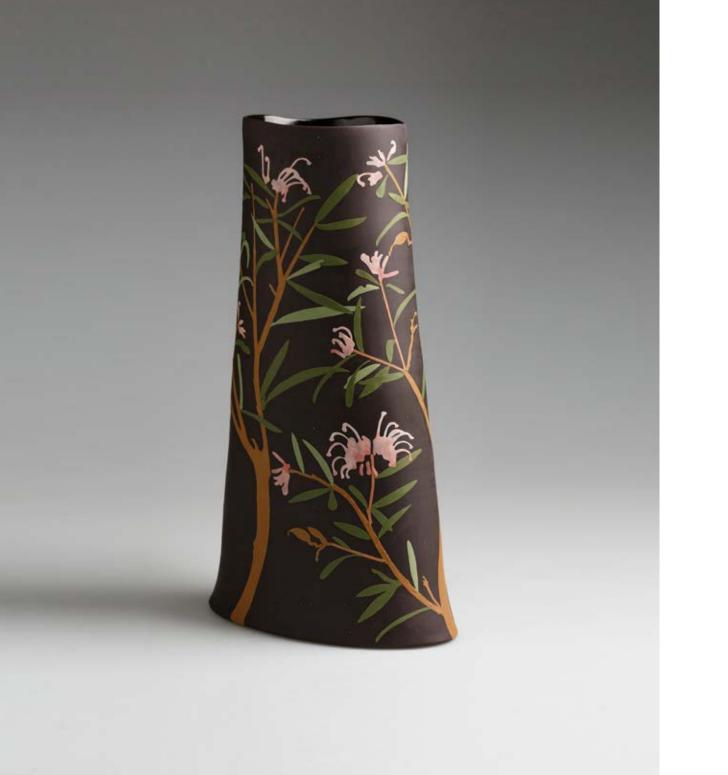

\$3,650 AUD incl GST

Hakea propinque, 2021

porcelain, hand-drawn stencils, engobe 273 h x 180 w x 105mm d

\$1,200 AUD incl GST

Pink Spider Flower, 2021

black midfire clay, hand-drawn stencils, engobe  $375 \text{ h} \times 207 \text{ w} \times 110 \text{mm} \text{ d}$ 

\$1,800 AUD incl GST - SOLD

Kurrajong, 2021

porcelain, hand-drawn stencils, engobe 336 h x 180 w x 118mm d

\$1,500 AUD incl GST

Newnes Plateau Banksia, 2021

black midfire clay, hand-drawn stencils, engobe 287 h x 192 w x 105mm d