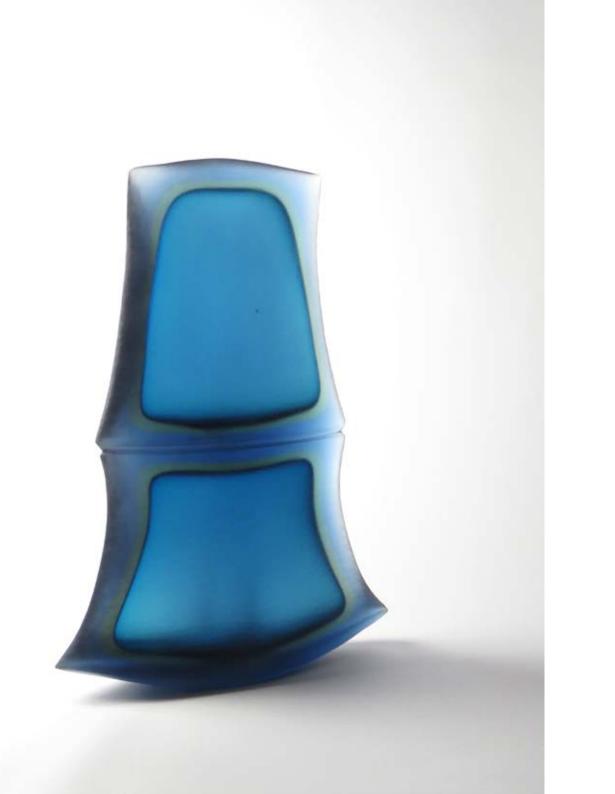

Stilled - Blue Amber Aqua, 2021

blown and constructed tinted furnace glass  $400 \text{ h} \times 300 \text{ w} \times 80 \text{mm} \text{ d}$ 

\$4,900 AUD incl GST - SOLD

21. MATTHEW CURTIS

Stilled - Amber Blue Aqua, 2021

blown and constructed tinted furnace glass 300 h x 290 w x 80mm d

\$4,600 AUD incl GST - SOLD

22. MATTHEW CURTIS

Stilled - Blue Amber Red, 2021

blown and constructed tinted furnace glass 300 h x 320 w x 80mm d