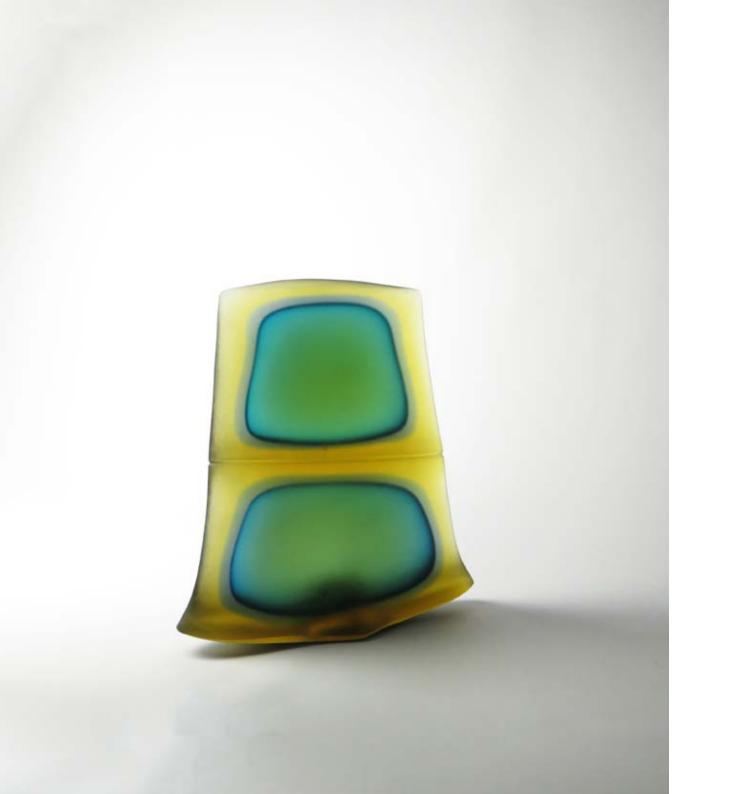

Stilled - Blue Amber Aqua, 2021

blown and constructed tinted furnace glass  $400 \text{ h} \times 300 \text{ w} \times 80 \text{mm} \text{ d}$ 

\$4,900 AUD incl GST - SOLD

21. MATTHEW CURTIS

Stilled - Amber Blue Aqua, 2021

blown and constructed tinted furnace glass 300 h x 290 w x 80mm d

\$4,600 AUD incl GST - SOLD

22. MATTHEW CURTIS

Stilled - Blue Amber Red, 2021

blown and constructed tinted furnace glass 300 h x 320 w x 80mm d