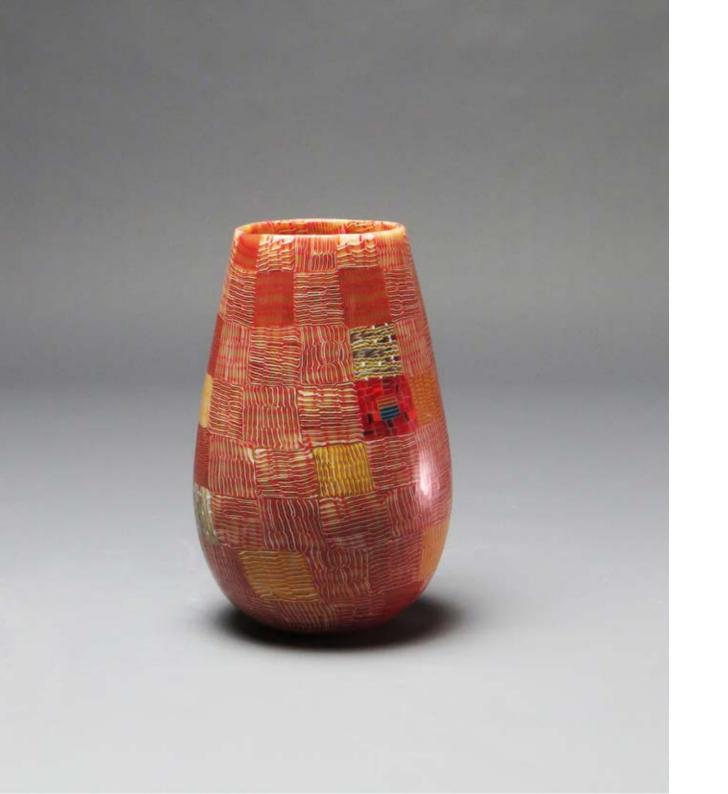

cold assembled, hot formed Murrini, hot formed and ground surface 140 h x 120mm d

\$4,500 AUD incl GST

Black and White, 2020

cold assembled, hot formed Murrini, hot formed and ground surface 140 h x 130mm d

\$4,500 AUD incl GST - SOLD

Red Check, 2020

cold assembled, hot formed Murrini, hot formed and ground surface 170 h x 110mm d

\$4,500 AUD incl GST

Facade, 2020

cold assembled, hot formed Murrini, hot formed and ground surface 185 h x 105mm d