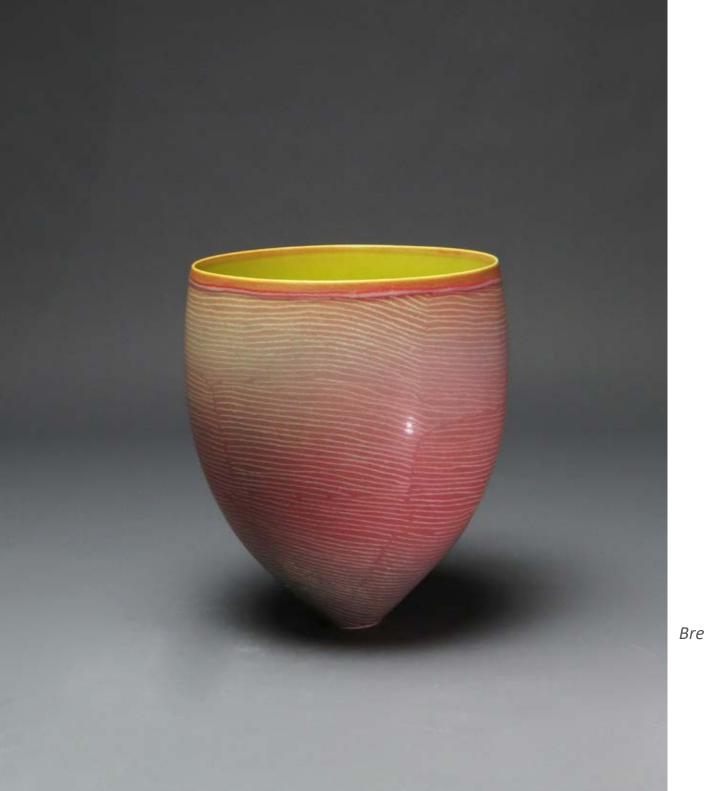

kiln formed, cold worked and engraved glass - pair 115 h x 110 w x 30mm d each

\$5,500 AUD incl GST - RESERVE

33. PIPPIN DRYSDALE

Breakaway Series, 2020

porcelain incised with coloured glazes various dimensions

33a. PIPPIN DRYSDALE

Breakaway Series - Mulga Bush Marble, 2020

porcelain incised with coloured glazes 170 h x 140mm d

\$5,000 AUD incl GST

33b. PIPPIN DRYSDALE

Breakaway Series - Kimberley Honey Eater Egg, 2020

porcelain incised with coloured glazes 205 h x 170mm d

\$7,000 AUD incl GST

33c. PIPPIN DRYSDALE

Breakaway Series - Moonlight Haze IV, 2020

porcelain incised with coloured glazes 120 h x 130mm d

\$3,500 AUD incl GST

33d. PIPPIN DRYSDALE

Breakaway Series - Yellow Flowering Cassias and Wattle, 2020

porcelain incised with coloured glazes 175 h x 140mm d

\$5,000 AUD incl GST

33e. PIPPIN DRYSDALE

Breakaway Series - Gnamma Hole I, 2020

porcelain incised with coloured glazes 160 h x 110mm d

\$4,000 AUD incl GST