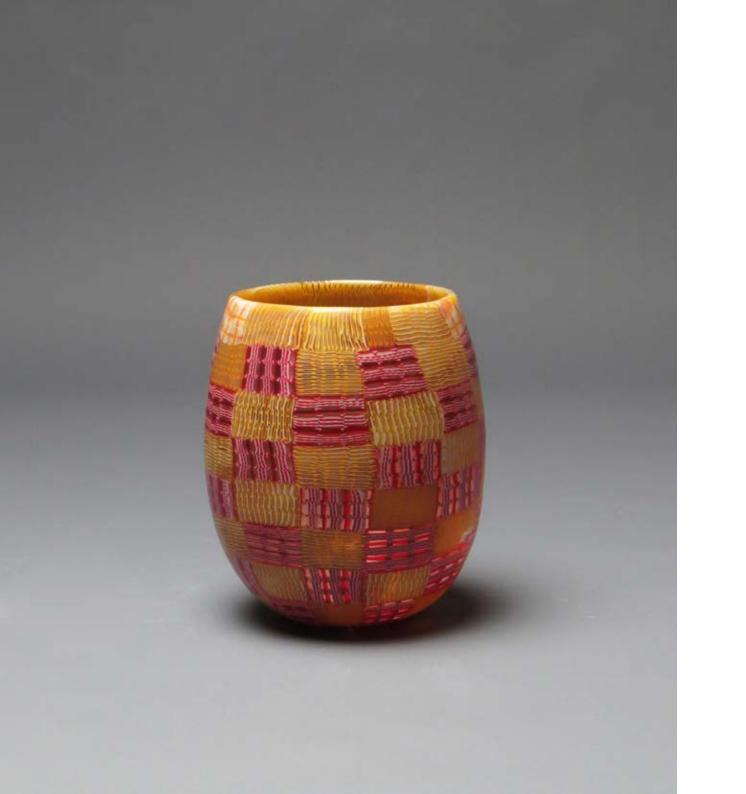

3. CLARE BELFRAGE

Warm Air, 2020

blown glass with cane drawing, coldworked 310 h x 370 w x 160mm d

4. CLARE BELFRAGE

Cool Light, 2021

blown glass with cane drawing, cold worked 290 h x 470 w x 160mm d

Red and Yellow Check, 2020

cold assembled, hot formed Murrini, hot formed and ground surface 140 h x 120mm d

\$4,500 AUD incl GST

Black and White, 2020

cold assembled, hot formed Murrini, hot formed and ground surface 140 h x 130mm d

\$4,500 AUD incl GST - SOLD

Red Check, 2020

cold assembled, hot formed Murrini, hot formed and ground surface 170 h x 110mm d

\$4,500 AUD incl GST

Facade, 2020

cold assembled, hot formed Murrini, hot formed and ground surface 185 h x 105mm d