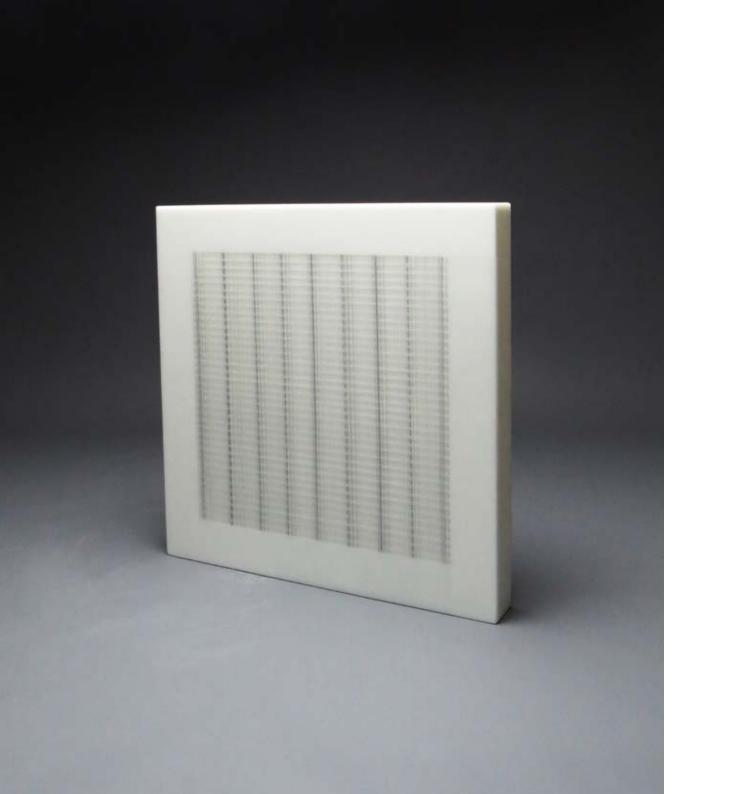

Liminal Study - Steel Blue, 2021

kiln formed and carved glass wall panel 203 h x 275 w x 15mm d

17. COBI COCKBURN

*Grid Lines # 1,* 2021

cast glass 390 h x 390 w x 45mm d

\$6,600 AUD incl GST - SOLD

18. COBI COCKBURN