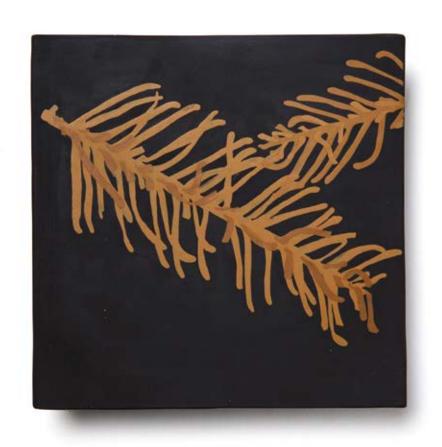

\$3,650 AUD incl GST

Hakea propinque, 2021

porcelain, hand-drawn stencils, engobe 273 h x 180 w x 105mm d

\$1,200 AUD incl GST

Pink Spider Flower, 2021

black midfire clay, hand-drawn stencils, engobe  $375 \text{ h} \times 207 \text{ w} \times 110 \text{mm} \text{ d}$ 

\$1,800 AUD incl GST - SOLD

Kurrajong, 2021

porcelain, hand-drawn stencils, engobe 336 h x 180 w x 118mm d

\$1,500 AUD incl GST

Newnes Plateau Banksia, 2021

black midfire clay, hand-drawn stencils, engobe 287 h x 192 w x 105mm d