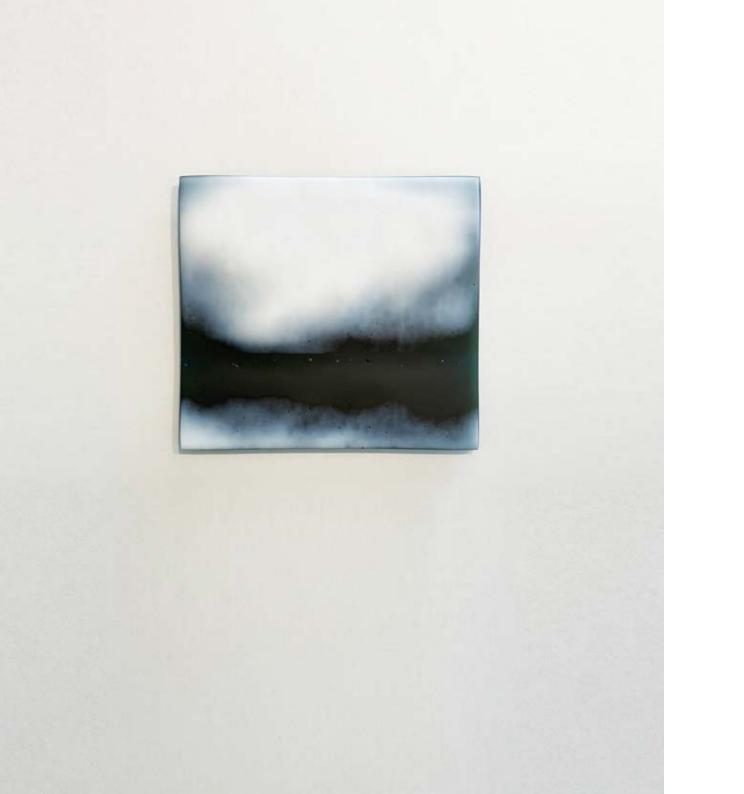

\$4,500 AUD incl GST - SOLD

Cloudscape Study I, 2021

kiln formed and carved glass wall panel 220 h x 225 w x 15mm d

Cloudscape Study II, 2021

kiln formed and carved glass wall panel 210 h x 230 w x 15mm d