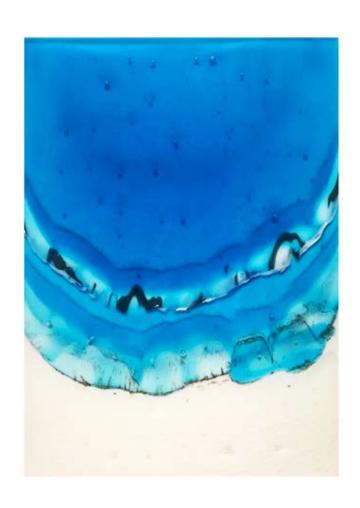

Horizon, 2020

kilnformed glass - wall panel 590 h x 420 w x 10mm d

\$6,500 AUD incl GST

Blue Lake, 2020

kilnformed glass - wall panel 245 h x 320 w x 10mm d

\$3,600 AUD incl GST

80. JESSICA LOUGHLIN

studies in blue i and ii, 2021