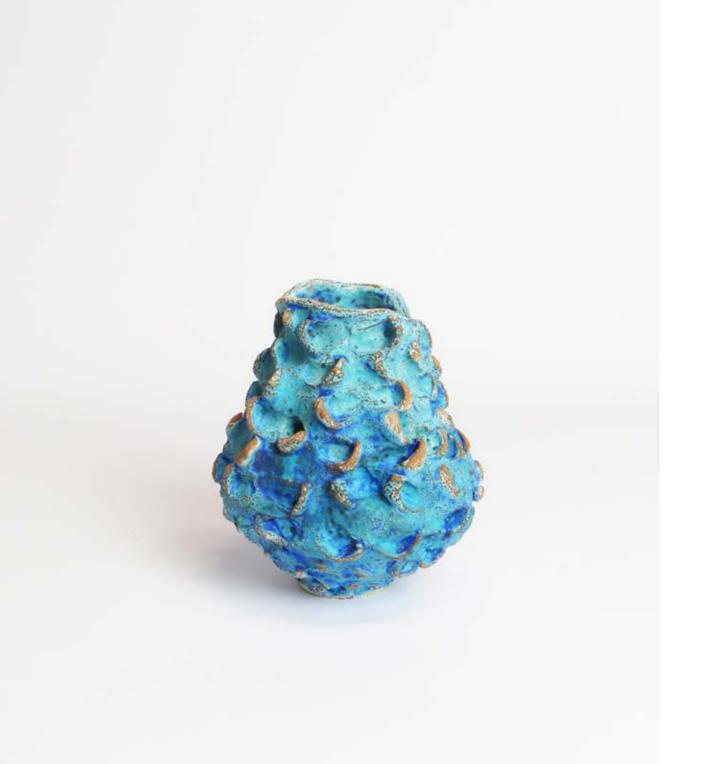

\$4,600 AUD incl GST

23. GREG DALY

Marquette I, 2021

lustre glaze ceramics with slate 240 h x 200 w x 190mm d

\$1,450 AUD incl GST

24. GREG DALY

Marquette II, 2021

lustre glaze ceramics 270 h x 135mm d

\$950 AUD incl GST

25. GREG DALY

Marquette III, 2021

lustre glaze ceramics 200 h x 150 w x 110mm d

\$750 AUD incl GST

Infinite Space I, 2021

kiln formed, cold worked and engraved glass wall panels - pair 195 h x 410 w x 15mm d