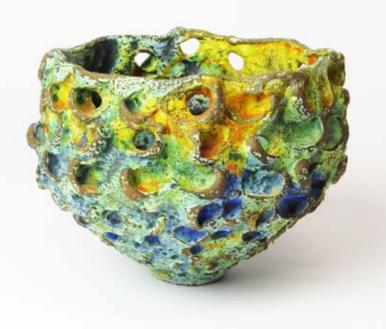

\$4,600 AUD incl GST

23. GREG DALY

Marquette I, 2021

lustre glaze ceramics with slate 240 h x 200 w x 190mm d

\$1,450 AUD incl GST

24. GREG DALY

Marquette II, 2021

lustre glaze ceramics 270 h x 135mm d

\$950 AUD incl GST

25. GREG DALY

Marquette III, 2021

lustre glaze ceramics 200 h x 150 w x 110mm d

\$750 AUD incl GST

Infinite Space I, 2021

kiln formed, cold worked and engraved glass wall panels - pair 195 h x 410 w x 15mm d