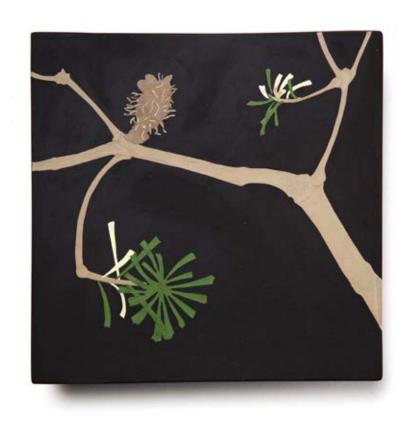

\$1,200 AUD incl GST

Blechnum, 2021

black midfire clay, hand-drawn stencils, engobe - wall tile 251 h x 253 w x 6mm d

\$450 AUD incl GST

Eucalypt, 2021

black midfire clay, hand-drawn stencils, engobe - wall tile 258 h x 247 w x 6mm d

\$450 AUD incl GST

Flannel Flower, 2021

black midfire clay, hand-drawn stencils, engobe - wall tile 248 h x 253 w x 6mm d

Maidenhair Fern, 2021

black midfire clay, hand-drawn stencils, engobe - wall tile 250 h x 253 w x 6mm d

\$450 AUD incl GST

Sheoak, 2021

black midfire clay, hand-drawn stencils, engobe - wall tile 254 h x 253 w x 6mm d

Silver Banksia, 2021

black midfire clay, hand-drawn stencils, engobe - wall tile 250 h x 253 w x 6mm d

Waratah, 2021

black midfire clay, hand-drawn stencils, engobe - wall tile 250 h x 250 w x 6mm d

Wollemi Pine, 2021

black midfire clay, hand-drawn stencils, engobe - wall tile 250 h x 250 w x 6mm d

\$450 AUD incl GST