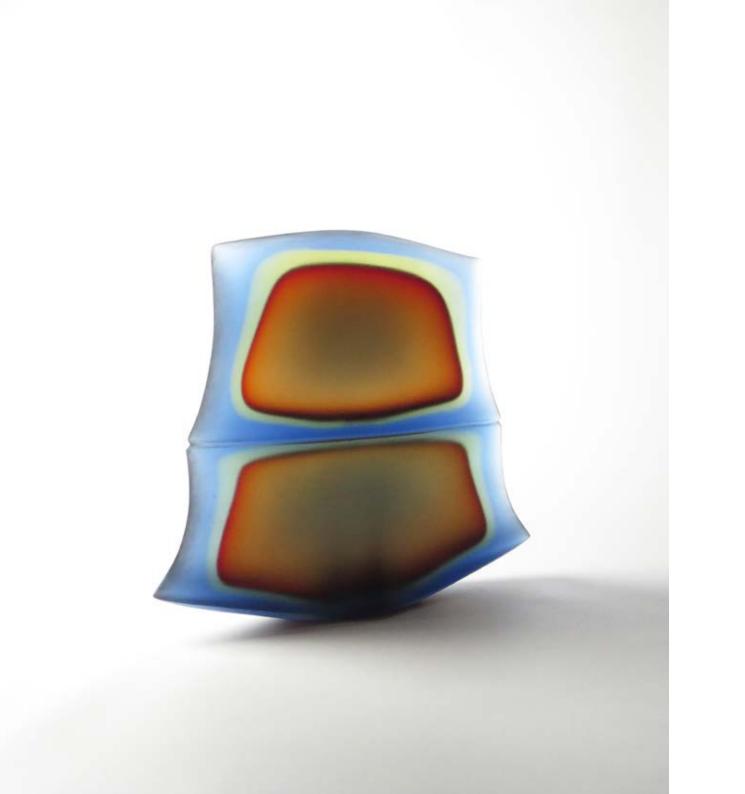

Stilled - Blue Amber Aqua, 2021

blown and constructed tinted furnace glass  $400 \text{ h} \times 300 \text{ w} \times 80 \text{mm} \text{ d}$ 

\$4,900 AUD incl GST - SOLD

21. MATTHEW CURTIS

Stilled - Amber Blue Aqua, 2021

blown and constructed tinted furnace glass 300 h x 290 w x 80mm d

\$4,600 AUD incl GST - SOLD

22. MATTHEW CURTIS

Stilled - Blue Amber Red, 2021

blown and constructed tinted furnace glass 300 h x 320 w x 80mm d

\$4,600 AUD incl GST

23. GREG DALY

Marquette I, 2021

lustre glaze ceramics with slate 240 h x 200 w x 190mm d

\$1,450 AUD incl GST

24. GREG DALY

Marquette II, 2021

lustre glaze ceramics 270 h x 135mm d