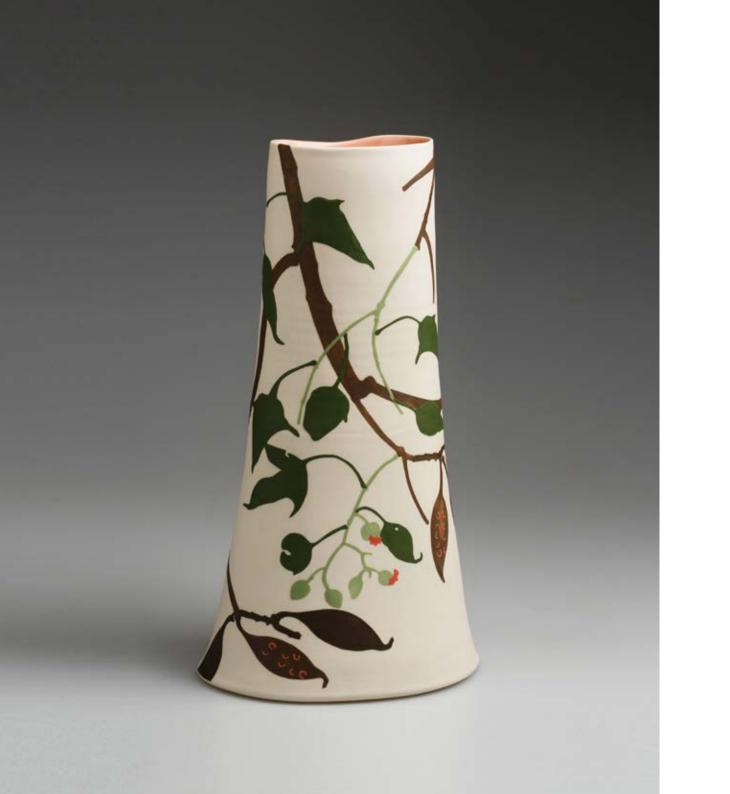

\$1,800 AUD incl GST - SOLD

Kurrajong, 2021

porcelain, hand-drawn stencils, engobe 336 h x 180 w x 118mm d

\$1,500 AUD incl GST

Newnes Plateau Banksia, 2021

black midfire clay, hand-drawn stencils, engobe 287 h x 192 w x 105mm d

\$1,200 AUD incl GST

Blechnum, 2021

black midfire clay, hand-drawn stencils, engobe - wall tile 251 h x 253 w x 6mm d

\$450 AUD incl GST

Eucalypt, 2021

black midfire clay, hand-drawn stencils, engobe - wall tile 258 h x 247 w x 6mm d