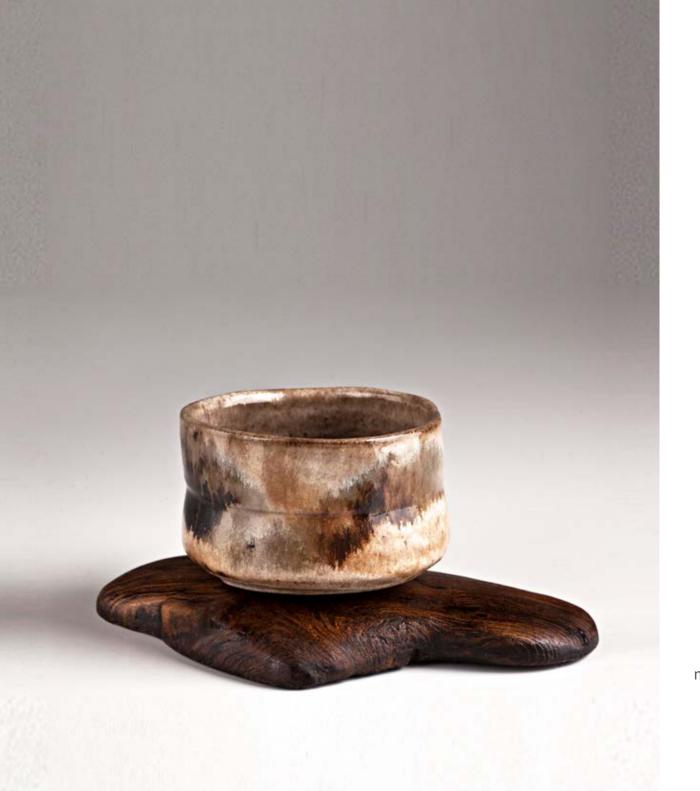

\$2,800 AUD incl GST

83. JEFFERY MINCHAM AM

Teabowl with Mangrive Wood base, 2021

multi glazed and mid fired stoneware on wooden base  $80\ h\ x\ 115\ w\ x\ 80\mbox{mm}$  d

\$900 AUD incl GST

84. NICK MOUNT