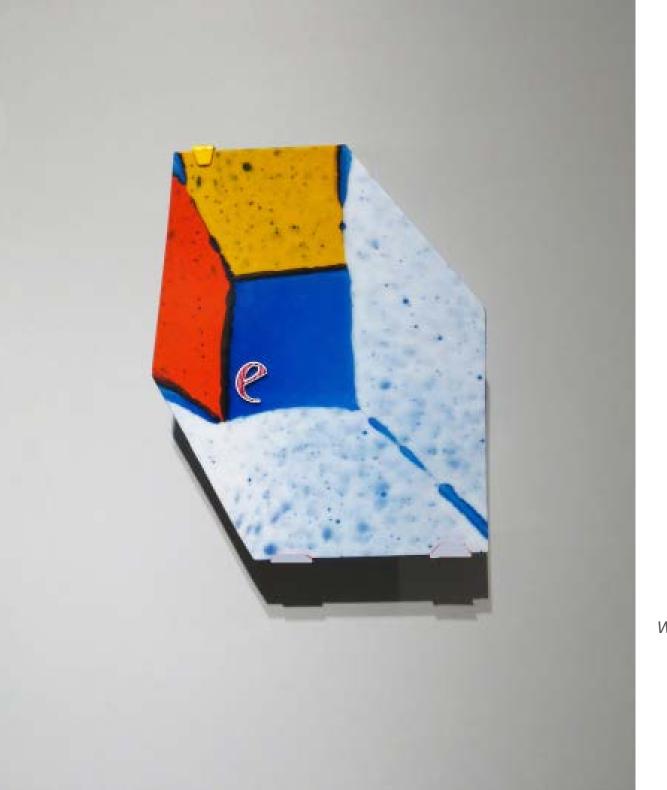

Words beginning with 'e' relevant to life's journey, 2016

kiln formed glass - wall panel 380 h x 300 w x 80mm d - when hung

\$2,500 AUD incl GST

Black House, 2018

kiln formed glass - wall panel 500 h x 340 w x 80mm d - when hung