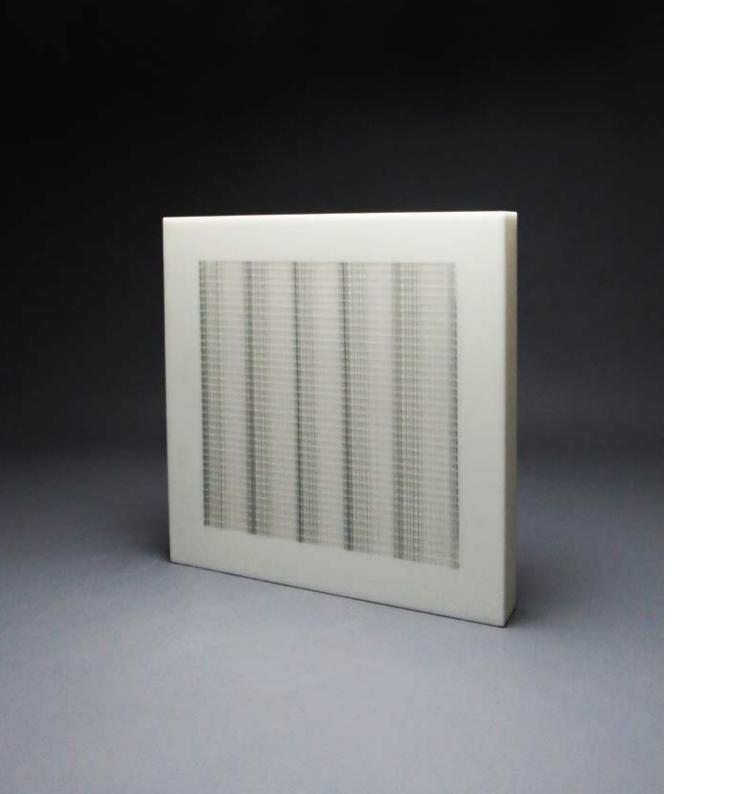

*Grid Lines # 2,* 2021

cast glass 390 h x 390 w x 45mm d

\$6,600 AUD incl GST - SOLD

19. COBI COCKBURN

*Grid Lines # 3,* 2021

cast glass 390 h x 390 w x 45mm d

\$6,600 AUD incl GST - SOLD

20. MATTHEW CURTIS